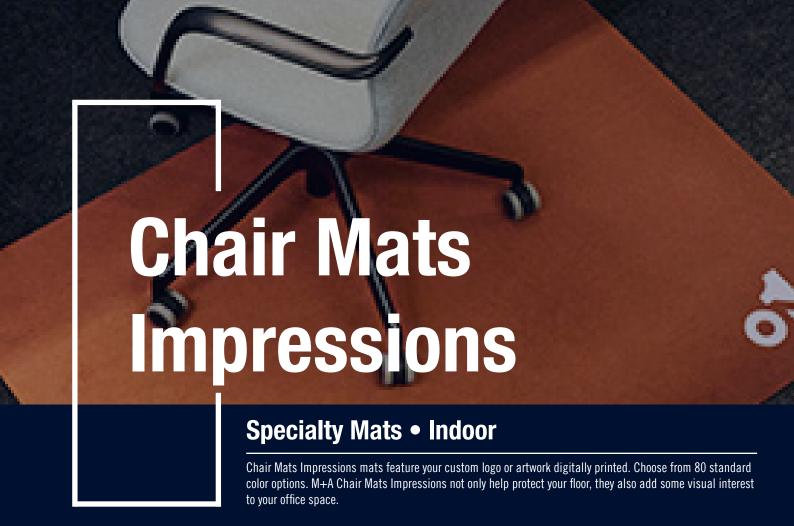

## **Chair Mats Impressions**

**Specialty Mats • Indoor** 

Size: 120 x 90 cm

Note: Mat sizes are approximate as rubber shrinks and expands in conjunction with temperature and time. Tolerable manufacturing size variance is 3-5%