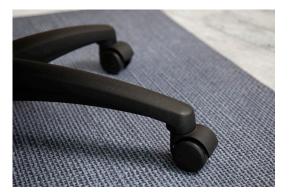

## **Chair Mats Impressions**

**Specialty Mats • Indoor** 

Size: 120 x 90 cm

Note: Mat sizes are approximate as rubber shrinks and expands in conjunction with temperature and time. Tolerable manufacturing size variance is 3-5%

## **Specifications**

Carpet: (Soft) Knitted Polyester upper layer

Rubber: Rubber bottom layer

Thickness: 4 mm Weight: 3,6 kg