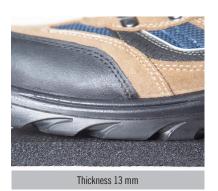

## **Specifications**

Type: Nitrile Rubber High-Density Closed Cell Foam

Thickness: 16 mm

Durometer: 50 - 55