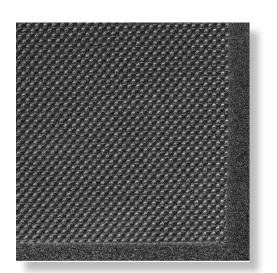

## **Anti-Fatigue Mats • Indoor/Outdoor**

Complete Comfort mats are ergonomically superior anti-fatigue mats designed for dry or damp environments.

- COMFORTABLE | 16mm thick nitrile-blended foam provides superior anti-fatigue properties.
- CLEAN | Anti-microbial treatment provides lifetime protection from odors and degradation.
- SAFE | Beveled edges provide a safe transition from floor to mat; certified high traction by the National Floor Safety Institute (NFSI).
- EASY TO CLEAN | Lightweight and flexible for easy handling and cleaning. Grease and oil
  resistant; chemical resistant.

## **Complete Comfort**

**Anti-Fatigue Mats • Indoor/Outdoor** 

Beveled edges