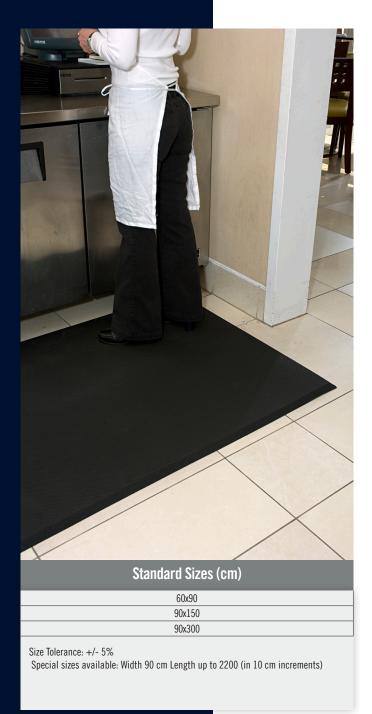

## Complete Comfort Mat

## **Anti-Fatigue Mats • Indoor/Outdoor**

Complete Comfort mats are ergonomically superior anti-fatigue mats designed for dry or damp environments.

- COMFORTABLE | 16mm thick nitrile-blended foam provides superior anti-fatigue properties.
- CLEAN | Anti-microbial treatment provides lifetime protection from odors and degradation.
- SAFE | Beveled edges provide a safe transition from floor to mat; certified high traction by the National Floor Safety Institute (NFSI).
- EASY TO CLEAN | Lightweight and flexible for easy handling and cleaning. Grease and oil
  resistant; chemical resistant.

## **Complete Comfort**

**Anti-Fatigue Mats • Indoor/Outdoor** 

Beveled edges