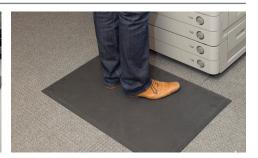

## **Anti-Fatigue Mats • Indoor/Outdoor**

Complete Comfort mats are ergonomically superior anti-fatigue mats designed for dry or damp environments.

- COMFORTABLE | 16mm thick nitrile-blended foam provides superior anti-fatigue properties.
- CLEAN | Anti-microbial treatment provides lifetime protection from odors and degradation.
- SAFE | Beveled edges provide a safe transition from floor to mat; certified high traction by the National Floor Safety Institute (NFSI).
- EASY TO CLEAN | Lightweight and flexible for easy handling and cleaning. Grease and oil
  resistant; chemical resistant.