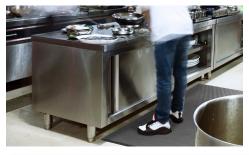

## **Anti-Fatigue Mats • Indoor/Outdoor**

Complete Comfort mats are ergonomically superior anti-fatigue mats designed for dry or damp environments.

- COMFORTABLE | 16mm thick nitrile-blended foam provides superior anti-fatigue properties.
- CLEAN | Anti-microbial treatment provides lifetime protection from odors and degradation.
- SAFE | Beveled edges provide a safe transition from floor to mat; certified high traction by the National Floor Safety Institute (NFSI).
- EASY TO CLEAN | Lightweight and flexible for easy handling and cleaning. Grease and oil
  resistant; chemical resistant.