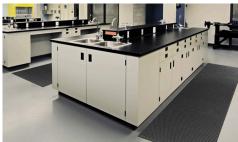

## **Anti-Fatigue Mats • Indoor/Outdoor**

Complete Comfort mats are ergonomically superior anti-fatigue mats designed for dry or damp environments.

- COMFORTABLE | 16mm thick nitrile-blended foam provides superior anti-fatigue properties.
- CLEAN | Anti-microbial treatment provides lifetime protection from odors and degradation.
- SAFE | Beveled edges provide a safe transition from floor to mat; certified high traction by the National Floor Safety Institute (NFSI).
- EASY TO CLEAN | Lightweight and flexible for easy handling and cleaning. Grease and oil
  resistant; chemical resistant.