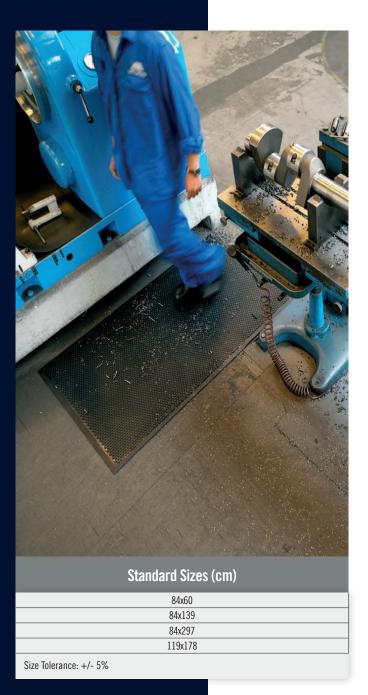

The anti-fatigue mat concept is specially designed for safety, comfort and protection in areas where people stand for prolonged periods.

- Manufactured from premium quality nitrile rubber
- Water resistant, resilient to impact and easy to clean on site by hosing or through industrial laundry process
- Impervious to chemicals and oil based products
- Reduces leg fatigue and noise
- Smart trade off between support and thickness
- **Anti-static properties**