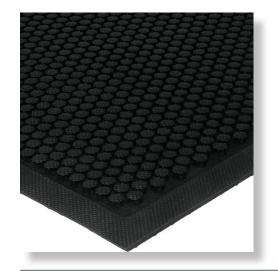

The anti-fatigue mat concept is specially designed for safety, comfort and protection in areas where people stand for prolonged periods.

- Manufactured from premium quality nitrile rubber
- Water resistant, resilient to impact and easy to clean on site by hosing or through industrial laundry process
- Impervious to chemicals and oil based products
- Reduces leg fatigue and noise
- Smart trade off between support and thickness
- **Anti-static properties**

## **Specifications**

Colour: Black
Thickness: 8,5 mm

Rubber: Nitrile Rubber (34% post-industrial content)

phthalate free