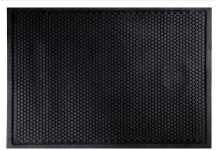

The anti-fatigue mat concept is specially designed for safety, comfort and protection in areas where people stand for prolonged periods.

- Manufactured from premium quality nitrile rubber
- Water resistant, resilient to impact and easy to clean on site by hosing or through industrial laundry process
- Impervious to chemicals and oil based products
- Reduces leg fatigue and noise
- Smart trade off between support and thickness
- **Anti-static properties**

## **Specifications**

Colour: Black
Thickness: 8,5 mm

Rubber: Nitrile Rubber (34% post-industrial content)

phthalate free