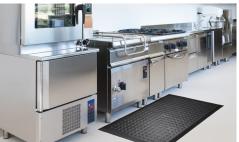

Complete Comfort II mats are anti-microbial, anti-fatigue mats that can be autoclave sterilized and commercially laundered.



- Ergonomically superior anti-fatigue mat.
- Textured surface offers superior slip and skid resistance.
- Beveled edges create a smooth floor-to-mat transition, reducing slip and falls and allowing carts to easily roll over the surface.
- The 100% Nitrile Rubber cushion is oil, grease, chemical resistant and welding safe.
- Anti-microbial treatment reduces odors by inhibiting the growth of germs and bacteria.
- · Lightweight and easy to clean.







## **Complete Comfort II**

**Anti-Fatigue Mats • Indoor/Outdoor** 









## **Specifications**

Type: Closed cell Nitrile Sponge Rubber

Thickness: 13 mm