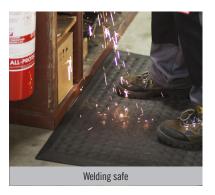

Complete Comfort II mats are anti-microbial, anti-fatigue mats that can be autoclave sterilized and commercially laundered.

- Ergonomically superior anti-fatigue mat.
- Textured surface offers superior slip and skid resistance.
- Beveled edges create a smooth floor-to-mat transition, reducing slip and falls and allowing carts to easily roll over the surface.
- The 100% Nitrile Rubber cushion is oil, grease, chemical resistant and welding safe.
- Anti-microbial treatment reduces odors by inhibiting the growth of germs and bacteria.
- · Lightweight and easy to clean.