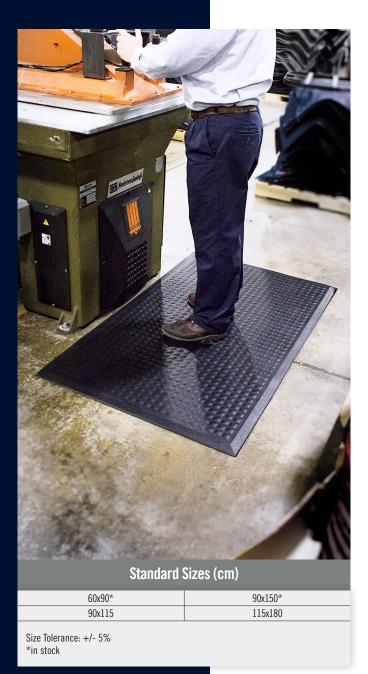

Complete Comfort II mats are anti-microbial, anti-fatigue mats that can be autoclave sterilized and commercially laundered.

- Ergonomically superior anti-fatigue mat.
- Textured surface offers superior slip and skid resistance.
- Beveled edges create a smooth floor-to-mat transition, reducing slip and falls and allowing carts to easily roll over the surface.
- The 100% Nitrile Rubber cushion is oil, grease, chemical resistant and welding safe.
- Anti-microbial treatment reduces odors by inhibiting the growth of germs and bacteria.
- · Lightweight and easy to clean.

## **Specifications**

Type: Closed cell Nitrile Sponge Rubber

Thickness: 13 mm