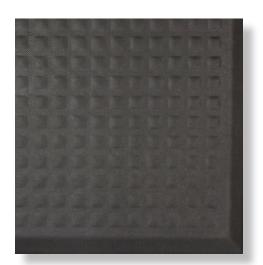

Complete Comfort II mats are anti-microbial, anti-fatigue mats that can be autoclave sterilized and commercially laundered.

- Ergonomically superior anti-fatigue mat.
- Textured surface offers superior slip and skid resistance.
- Beveled edges create a smooth floor-to-mat transition, reducing slip and falls and allowing carts to easily roll over the surface.
- The 100% Nitrile Rubber cushion is oil, grease, chemical resistant and welding safe.
- Anti-microbial treatment reduces odors by inhibiting the growth of germs and bacteria.
- · Lightweight and easy to clean.

## **Specifications**

Type: Closed cell Nitrile Sponge Rubber

Thickness: 13 mm