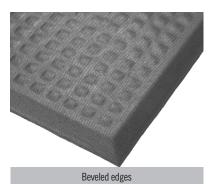

Complete Comfort II mats are anti-microbial, anti-fatigue mats that can be autoclave sterilized and commercially laundered.

- Ergonomically superior anti-fatigue mat.
- Textured surface offers superior slip and skid resistance.
- Beveled edges create a smooth floor-to-mat transition, reducing slip and falls and allowing carts to easily roll over the surface.
- The 100% Nitrile Rubber cushion is oil, grease, chemical resistant and welding safe.
- Anti-microbial treatment reduces odors by inhibiting the growth of germs and bacteria.
- · Lightweight and easy to clean.