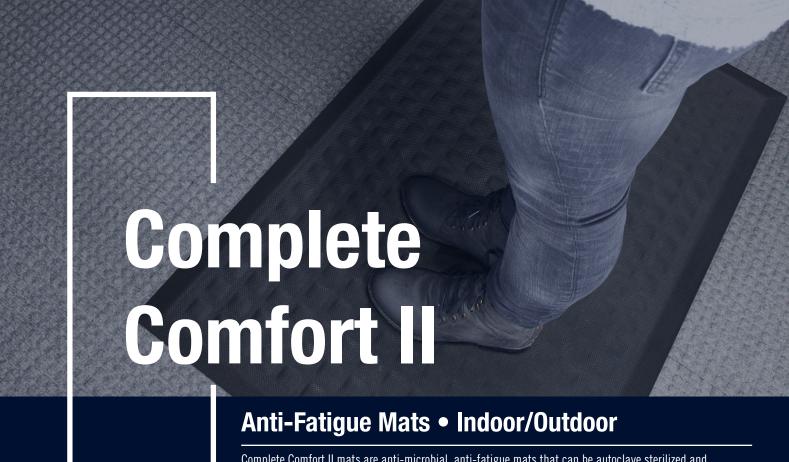

Complete Comfort II mats are anti-microbial, anti-fatigue mats that can be autoclave sterilized and commercially laundered.

- Ergonomically superior anti-fatigue mat.
- Textured surface offers superior slip and skid resistance.
- Beveled edges create a smooth floor-to-mat transition, reducing slip and falls and allowing carts to easily roll over the surface.
- The 100% Nitrile Rubber cushion is oil, grease, chemical resistant and welding safe.
- Anti-microbial treatment reduces odors by inhibiting the growth of germs and bacteria.
- · Lightweight and easy to clean.

## **Complete Comfort II**

**Anti-Fatigue Mats • Indoor/Outdoor** 