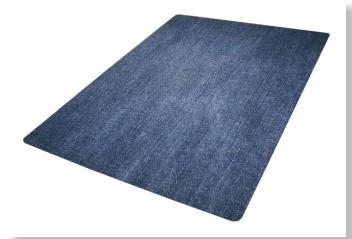

## Specialty Mats • Indoor

The beauty of an accent rug meets the functionality of a chair mat. Designed for use on hard floors, M+A Desk Chair Mats not only help protect your floor, they add some visual interest to your office space. Ditch the boring plastic mat for a beautiful design that won't crack and split like vinyl mats.

- Glides Easily Your chair will glide easily over the firm but beautiful surface.
- Skid-Resistant Floor Protection The durable rubber backing protects your floors and keeps your mat from sliding.
- Easy to Clean The stain-resistant PET surface can be vacuumed and/or wiped clean with mild detergent.
- High-definition printing makes the mats uniquely reminiscent of different woven fabrics; Astella mimics a cross-hatch woven fabric; Stonewash looks like well-worn denim; Stratford offers a classic linen look.
- Each design is available in three colors blue, grey and khaki.
- Designed for placement on hard floors (will work on low-pilecarpet, but not designed for anything softer).