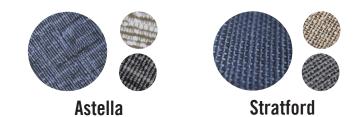

- Glides Easily Your chair will glide easily over the firm but beautiful surface.
- Skid-Resistant Floor Protection The durable rubber backing protects your floors and keeps your mat from sliding.
- Easy to Clean The stain-resistant PET surface can be vacuumed and/or wiped clean with mild detergent.
- High-definition printing makes the mats uniquely reminiscent of different woven fabrics; Astella mimics a cross-hatch woven fabric; Stonewash looks like well-worn denim; Stratford offers a classic linen look.
- Each design is available in three colors blue, grey and khaki.
- Designed for placement on hard floors (will work on low-pilecarpet, but not designed for anything softer).

#### Design nr. Stratford navy: 3319706 Stratford khaki: 3319704 Stratford grey: 3260135