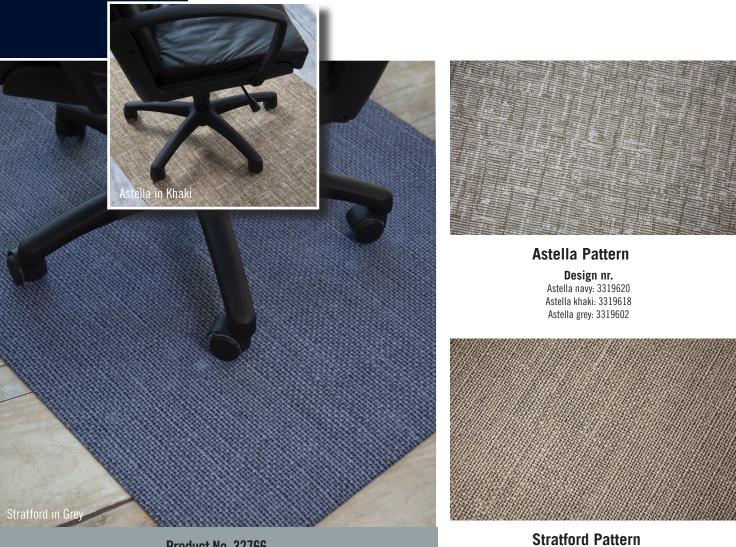

- Glides Easily Your chair will glide easily over the firm but beautiful surface.
- Skid-Resistant Floor Protection The durable rubber backing protects your floors and keeps your mat from sliding.
- Easy to Clean The stain-resistant PET surface can be vacuumed and/or wiped clean with mild detergent.
- High-definition printing makes the mats uniquely reminiscent of different woven fabrics; Astella mimics a cross-hatch woven fabric; Stonewash looks like well-worn denim; Stratford offers a classic linen look.
- Each design is available in three colors blue, grey and khaki.
- Designed for placement on hard floors (will work on low-pilecarpet, but not designed for anything softer).

#### Design nr. Stratford navy: 3319706 Stratford khaki: 3319704 Stratford grey: 3260135