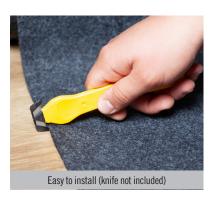

- AnchorSafe<sup>™</sup> Adhesive backing system keeps the mat flat and in place even with extreme traffic.
- Adhesive backing system with moisture barrier keeps liquids from soaking through to the floor
- Very low profile reduces tripping hazard.
- Highly absorbant, keeps floors clean and safe.
- Quick and easy to install.
- Will perform up to 3 months under normal use.