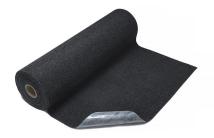

## **Anchor Safe Roll Goods**

**Specialty Mats • Indoor** 

## **Specifications**

Roll size: 91 cm x 30,48 m

Backing: AnchorSafe<sup>™</sup> adhesive backing system with

moisture barrier

Surface: Non-Woven PET (Polyester)

Thickness: 1,9 mm

Total weight: 540 g/m²

Fire retardancy: Passes Flammability Standard DOC-FF-1-70