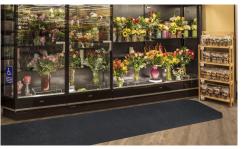

- AnchorSafe<sup>™</sup> Adhesive backing system keeps the mat flat and in place even with extreme traffic.
- Adhesive backing system with moisture barrier keeps liquids from soaking through to the floor
- Very low profile reduces tripping hazard.
- Highly absorbant, keeps floors clean and safe.
- Quick and easy to install.
- Will perform up to 3 months under normal use.