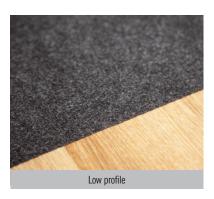

- AnchorSafe<sup>™</sup> Adhesive backing system keeps the mat flat and in place even with extreme traffic.
- Adhesive backing system with moisture barrier keeps liquids from soaking through to the floor
- Very low profile reduces tripping hazard.
- Highly absorbant, keeps floors clean and safe.
- Quick and easy to install.
- Will perform up to 3 months under normal use.