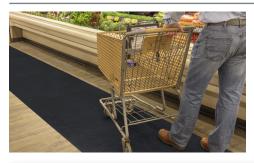

- AnchorSafe<sup>™</sup> Adhesive backing system keeps the mat flat and in place even with extreme traffic.
- Adhesive backing system with moisture barrier keeps liquids from soaking through to the floor
- Very low profile reduces tripping hazard.
- Highly absorbant, keeps floors clean and safe.
- Quick and easy to install.
- Will perform up to 3 months under normal use.