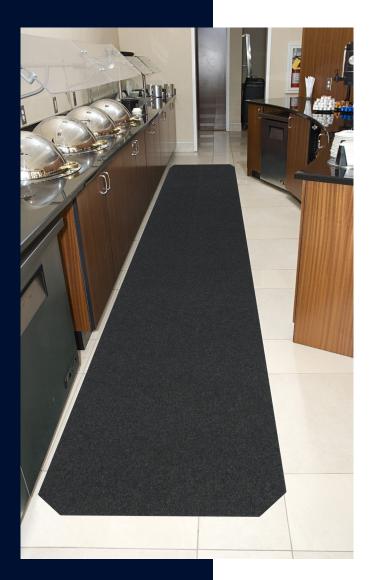

- AnchorSafe<sup>™</sup> Adhesive backing system keeps the mat flat and in place even with extreme traffic.
- Adhesive backing system with moisture barrier keeps liquids from soaking through to the floor
- Very low profile reduces tripping hazard.
- Highly absorbant, keeps floors clean and safe.
- Quick and easy to install.
- Will perform up to 3 months under normal use.

## **Anchor Safe Roll Goods**

**Specialty Mats • Indoor** 