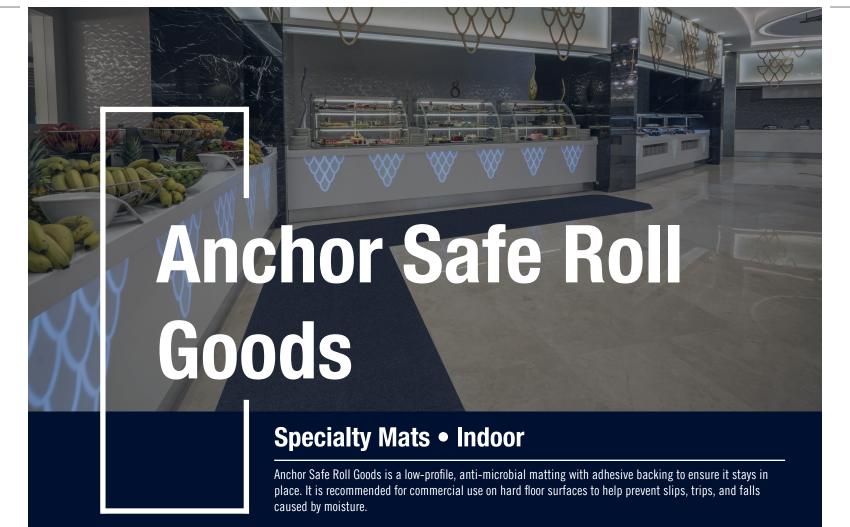

- AnchorSafe<sup>™</sup> Adhesive backing system keeps the mat flat and in place even with extreme traffic.
- Adhesive backing system with moisture barrier keeps liquids from soaking through to the floor
- Very low profile reduces tripping hazard.
- Highly absorbant, keeps floors clean and safe.
- Quick and easy to install.
- Will perform up to 3 months under normal use.







## **Anchor Safe Roll Goods**

**Specialty Mats • Indoor** 









## **Specifications**

Roll size: 91 cm x 30,48 m

Backing: AnchorSafe<sup>™</sup> adhesive backing system with

moisture barrier

Surface: Non-Woven PET (Polyester)

Thickness: 1,9 mm

Total weight: 540 g/m²

Fire retardancy: Passes Flammability Standard DOC-FF-1-70