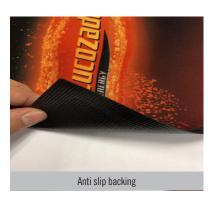

The hardwearing, knitted polyester surface of our bar mats can be fully customised with your choice of vibrant, photographic quality design. The durable 0.9mm Nitrile backing offers protection for surfaces and has outstanding lay flat properties. Our standard 12mm Nitrile border frames your chosen design for a classic finish. Furthermore, our premium bar and counter mats are constructed from 60% recycled rubber material.

- The perfect product for point of purchase visibility.
- Photographic HD Sublimation Print Quality.
- High Quality, knitted polyester surface.
- Our anti-slip backing is 100% Nitrile rubber with 60% recycled materials for superior grip and reduced environmental impact.

## **Specifications**

Carpet: 100% recycled Brush Knitted Polyester

F/C Printed Surface

Rubber: Nitrile Rubber (60% recycled material)

Thickness: 1 mm

Border Width: 12 mm