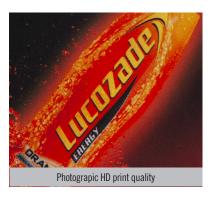

- The perfect product for point of purchase visibility.
- Photographic HD Sublimation Print Quality.
- High Quality, knitted polyester surface.
- Our anti-slip backing is 100% Nitrile rubber with 60% recycled materials for superior grip and reduced environmental impact.