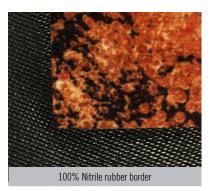

The hardwearing, knitted polyester surface of our bar mats can be fully customised with your choice of vibrant, photographic quality design. The durable 0.9mm Nitrile backing offers protection for surfaces and has outstanding lay flat properties. Our standard 12mm Nitrile border frames your chosen design for a classic finish. Furthermore, our premium bar and counter mats are constructed from 60% recycled rubber material.

## **Specifications**

Carpet: 100% recycled Brush Knitted Polyester

F/C Printed Surface

Rubber: Nitrile Rubber (60% recycled material)

Thickness: 1 mm

Border Width: 12 mm