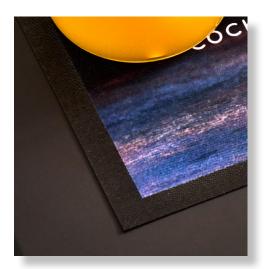

The hardwearing, knitted polyester surface of our bar mats can be fully customised with your choice of vibrant, photographic quality design. The durable 0.9mm Nitrile backing offers protection for surfaces and has outstanding lay flat properties. Our standard 12mm Nitrile border frames your chosen design for a classic finish. Furthermore, our premium bar and counter mats are constructed from 60% recycled rubber material.

## **Specifications**

Carpet: 100% recycled Brush Knitted Polyester

F/C Printed Surface

Rubber: Nitrile Rubber (60% recycled material)

Thickness: 1 mm

Border Width: 12 mm