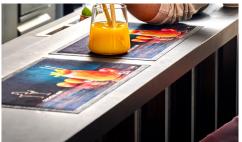

The hardwearing, knitted polyester surface of our bar mats can be fully customised with your choice of vibrant, photographic quality design. The durable 0.9mm Nitrile backing offers protection for surfaces and has outstanding lay flat properties. Our standard 12mm Nitrile border frames your chosen design for a classic finish. Furthermore, our premium bar and counter mats are constructed from 60% recycled rubber material.

- The perfect product for point of purchase visibility.
- Photographic HD Sublimation Print Quality.
- High Quality, knitted polyester surface.
- Our anti-slip backing is 100% Nitrile rubber with 60% recycled materials for superior grip and reduced environmental impact.