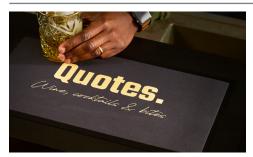

The hardwearing, knitted polyester surface of our bar mats can be fully customised with your choice of vibrant, photographic quality design. The durable 0.9mm Nitrile backing offers protection for surfaces and has outstanding lay flat properties. Our standard 12mm Nitrile border frames your chosen design for a classic finish. Furthermore, our premium bar and counter mats are constructed from 60% recycled rubber material.

- The perfect product for point of purchase visibility.
- Photographic HD Sublimation Print Quality.
- High Quality, knitted polyester surface.
- Our anti-slip backing is 100% Nitrile rubber with 60% recycled materials for superior grip and reduced environmental impact.