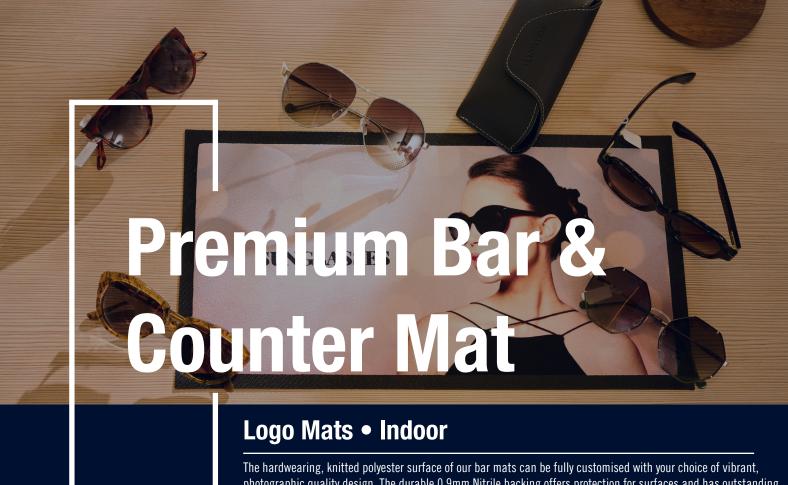

The hardwearing, knitted polyester surface of our bar mats can be fully customised with your choice of vibrant, photographic quality design. The durable 0.9mm Nitrile backing offers protection for surfaces and has outstanding lay flat properties. Our standard 12mm Nitrile border frames your chosen design for a classic finish. Furthermore, our premium bar and counter mats are constructed from 60% recycled rubber material.



- The perfect product for point of purchase visibility.
- Photographic HD Sublimation Print Quality.
- High Quality, knitted polyester surface.
- Our anti-slip backing is 100% Nitrile rubber with 60% recycled materials for superior grip and reduced environmental impact.







## **Premium Bar & Counter Mat**

**Logo Mats • Indoor** 









## **Specifications**

Ca