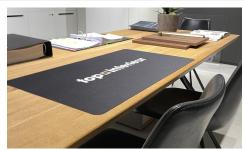

## **Premium Bar & Counter Mat**

**Logo Mats • Indoor** 

The hardwearing, knitted polyester surface of our bar mats can be fully customised with your choice of vibrant, photographic quality design. The durable 0.9mm Nitrile backing offers protection for surfaces and has outstanding lay flat properties. Our standard 12mm Nitrile border frames your chosen design for a classic finish. Furthermore, our premium bar and counter mats are constructed from 60% recycled rubber material.