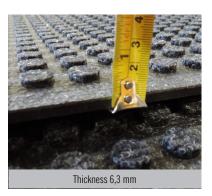

## **Specifications**

Size: 115 x 170 cm

Backing: SBR Rubber: contains 20% recycled tyre rubber.

Surface: Solution Dyed Polypropylene carpet

Thickness: 6,3mm

Total weight: 5 kg/m²

Cleaning: Vacuum/hot water