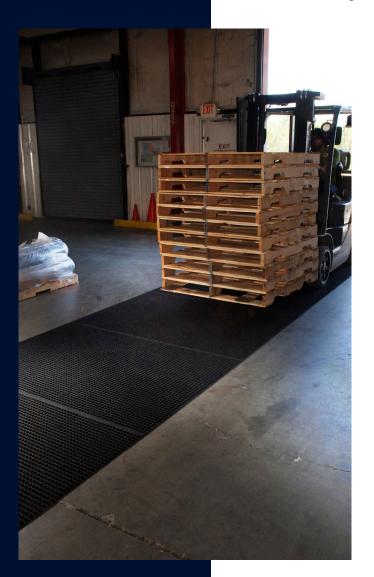

Anchor Safe Lift Truck Mats effectively remove moisture and dirt from forklift wheels to minimize tracking and potential slip hazards. They are ideal for use in areas where forklifts enter and exit buildings.

- Bi-level surface effectively removes moisture and dirt from lift truck wheels to improve lift truck safety.
- Modular mats are easy to install and scalable for the application.
- · Aggresive adhesive taping system keeps tiles from moving.
- Polypropylene carpet is easy to clean and fast drying.
- Durable rubber backing and polypropylene carpet top withstands lift truck traffic up to 6000 kg.
- Recommended for all buildings where lift trucks must enter and exit a building to and from the outside.