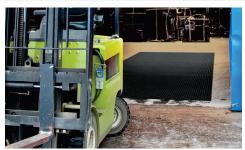

Anchor Safe Lift Truck Mats effectively remove moisture and dirt from forklift wheels to minimize tracking and potential slip hazards. They are ideal for use in areas where forklifts enter and exit buildings.

- Bi-level surface effectively removes moisture and dirt from lift truck wheels to improve lift truck safety.
- Modular mats are easy to install and scalable for the application.
- · Aggresive adhesive taping system keeps tiles from moving.
- Polypropylene carpet is easy to clean and fast drying.
- Durable rubber backing and polypropylene carpet top withstands lift truck traffic up to 6000 kg.
- Recommended for all buildings where lift trucks must enter and exit a building to and from the outside.