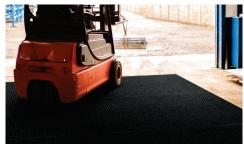

Anchor Safe Lift Truck Mats effectively remove moisture and dirt from forklift wheels to minimize tracking and potential slip hazards. They are ideal for use in areas where forklifts enter and exit buildings.

- Bi-level surface effectively removes moisture and dirt from lift truck wheels to improve lift truck safety.
- Modular mats are easy to install and scalable for the application.
- · Aggresive adhesive taping system keeps tiles from moving.
- Polypropylene carpet is easy to clean and fast drying.
- Durable rubber backing and polypropylene carpet top withstands lift truck traffic up to 6000 kg.
- Recommended for all buildings where lift trucks must enter and exit a building to and from the outside.