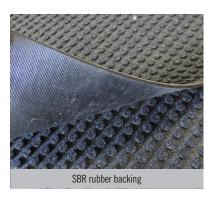

## **Specifications**

Size: 115 x 170 cm

Backing: SBR Rubber: contains 20% recycled tyre rubber.

Surface: Solution Dyed Polypropylene carpet

Thickness: 6,3mm

Total weight: 5 kg/m²

Cleaning: Vacuum/hot water