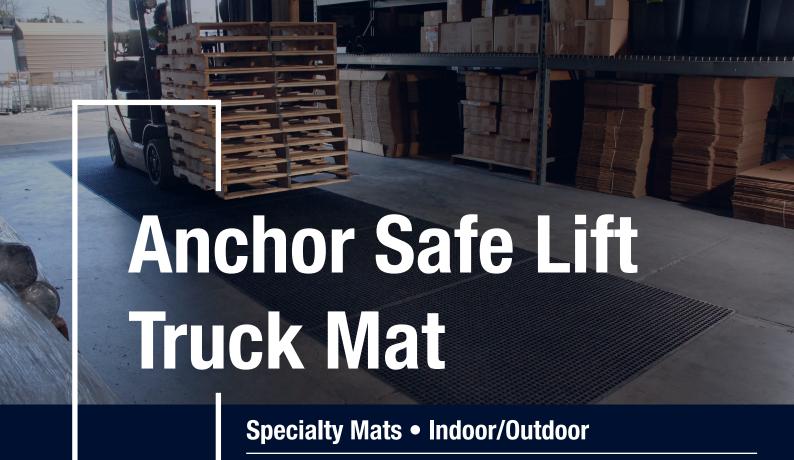

## **Anchor Safe Lift Truck Mat**

**Specialty Mats • Indoor/Outdoor** 

Anchor Safe Lift Truck Mats effectively remove moisture and dirt from forklift wheels to minimize tracking and potential slip hazards. They are ideal for use in areas where forklifts enter and exit buildings.