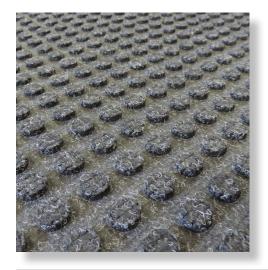

- Bi-level surface effectively removes moisture and dirt from lift truck wheels to improve lift truck safety.
- Modular mats are easy to install and scalable for the application.
- · Aggresive adhesive taping system keeps tiles from moving.
- Polypropylene carpet is easy to clean and fast drying.
- Durable rubber backing and polypropylene carpet top withstands lift truck traffic up to 6000 kg.
- Recommended for all buildings where lift trucks must enter and exit a building to and from the outside.

## **Specifications**

Size: 115 x 170 cm

Backing: SBR Rubber: contains 20% recycled tyre rubber.

Surface: Solution Dyed Polypropylene carpet

Thickness: 6,3mm

Total weight: 5 kg/m²

Cleaning: Vacuum/hot water