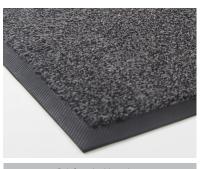

- The fiber blend, made up of 50% cotton and 50% polyester, is 100% recycled and offers excellent absorption and dust control.
- Plush 1.050 gr/m<sup>2</sup> carpeted surface is perfect for stopping damaging dirt and moisture from entering facilities.
- 100% Nitrile EXS™ Rubber backing prevents curling and cracking in all types of weather.
- Available in Crystal Brown and Crystal Anthracite.

50 % Cotton 50 % Polyester

Reinforced rubber edges

#### **Specifications**

| Yarn:                                 | 50 % Cotton 50 % Polyester, fully recycled                            |  |
|---------------------------------------|-----------------------------------------------------------------------|--|
| Carpet weight:                        | 1.050 gr/m²                                                           |  |
| Rubber:                               | Nitrile EXS <sup><math>m</math></sup> (Border 2.5 mm / Center 1.5 mm) |  |
| Total weight:                         | 3.050 gr/m²                                                           |  |
| Also available in 3 mm rubber backing |                                                                       |  |