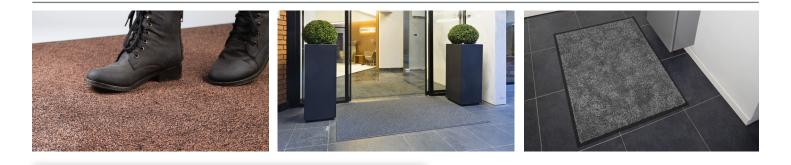

## **Entrance Mats • Indoor**

Crystal mats feature a non-slip rubber backing and a 100% recycled fiber mat, made from 50% cotton and 50% polyester. It's designed to stop dust, dirt and moisture at your door and provide a safe walking surface.

- The fiber blend, made up of 50% cotton and 50% polyester, is 100% recycled and offers excellent absorption and dust control.
- Plush 1.050 gr/m<sup>2</sup> carpeted surface is perfect for stopping damaging dirt and moisture from entering facilities.
- 100% Nitrile EXS™ Rubber backing prevents curling and cracking in all types of weather.
- Available in Crystal Brown and Crystal Anthracite.