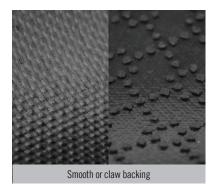

#### **Specifications**

| Yarn:                                 | 50 % Cotton 50 % Polyester, fully recycled                            |  |
|---------------------------------------|-----------------------------------------------------------------------|--|
| Carpet weight:                        | 1.050 gr/m²                                                           |  |
| Rubber:                               | Nitrile EXS <sup><math>m</math></sup> (Border 2.5 mm / Center 1.5 mm) |  |
| Total weight:                         | 3.050 gr/m²                                                           |  |
| Also available in 3 mm rubber backing |                                                                       |  |