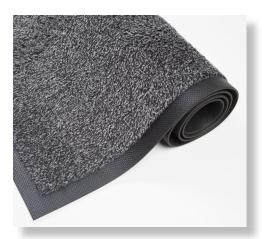

## **Entrance Mats • Indoor**

Crystal mats feature a non-slip rubber backing and a 100% recycled fiber mat, made from 50% cotton and 50% polyester. It's designed to stop dust, dirt and moisture at your door and provide a safe walking surface.

- The fiber blend, made up of 50% cotton and 50% polyester, is 100% recycled and offers excellent absorption and dust control.
- Plush 1.050 gr/m<sup>2</sup> carpeted surface is perfect for stopping damaging dirt and moisture from entering facilities.
- 100% Nitrile EXS™ Rubber backing prevents curling and cracking in all types of weather.
- Available in Crystal Brown and Crystal Anthracite.

50 % Cotton 50 % Polyester

Reinforced rubber edges

#### **Specifications**

| Yarn:                                 | 50 % Cotton 50 % Polyester, fully recycled                            |  |
|---------------------------------------|-----------------------------------------------------------------------|--|
| Carpet weight:                        | 1.050 gr/m²                                                           |  |
| Rubber:                               | Nitrile EXS <sup><math>m</math></sup> (Border 2.5 mm / Center 1.5 mm) |  |
| Total weight:                         | 3.050 gr/m²                                                           |  |
| Also available in 3 mm rubber backing |                                                                       |  |