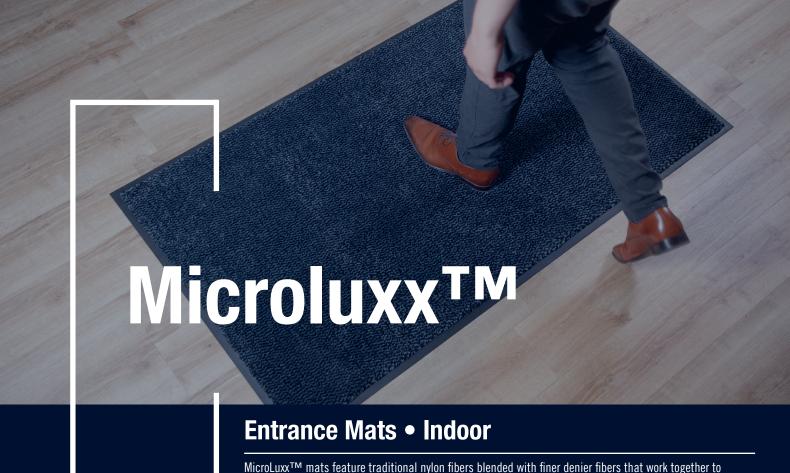

- Traditional Nylon fibers blended with very fine MicroLuxx<sup>™</sup> fibers work together to absorb high levels of dirt and moisture.
- Absorbs more than 2 and a half times moisture than standard carpeted mats.
- High Twist heat set microluxx<sup>™</sup> are resistant against crushing and allow dirt to filter into the mat rather than remaining on top of the carpeted surface.
- 100 % Nitrile EXS™ Rubber backing prevents curling and cracking in all types of weather.







## Microluxx<sup>TM</sup>

## **Entrance Mats • Indoor**





















## **Specifications**

Yarn: 50% Type 6 Solution Dyed Nylon & 50% recycled

MicroLuxx<sup>™</sup> fiber

Carpet weight: 1112 gr/m<sup>2</sup>

Rubber: Nitrile EXS™ (Border 2.5 mm / Center 1.5 mm)

Total weight: 3112 gr/m<sup>2</sup>

Als