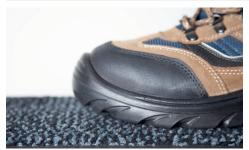

- Traditional Nylon fibers blended with very fine MicroLuxx<sup>™</sup> fibers work together to absorb high levels of dirt and moisture.
- Absorbs more than 2 and a half times moisture than standard carpeted mats.
- High Twist heat set microluxx<sup>™</sup> are resistant against crushing and allow dirt to filter into the mat rather than remaining on top of the carpeted surface.
- 100 % Nitrile EXS™ Rubber backing prevents curling and cracking in all types of weather.