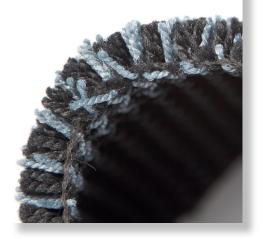

- Traditional Nylon fibers blended with very fine MicroLuxx<sup>™</sup> fibers work together to absorb high levels of dirt and moisture.
- Absorbs more than 2 and a half times moisture than standard carpeted mats.
- High Twist heat set microluxx<sup>™</sup> are resistant against crushing and allow dirt to filter into the mat rather than remaining on top of the carpeted surface.
- 100 % Nitrile EXS™ Rubber backing prevents curling and cracking in all types of weather.

## **Specifications**

Yarn: 50% Type 6 Solution Dyed Nylon & 50% recycled

MicroLuxx<sup>™</sup> fiber

Carpet weight: 1112 gr/m<sup>2</sup>

Rubber: Nitrile EXS™ (Border 2.5 mm / Center 1.5 mm)

Total weight: 3112 gr/m<sup>2</sup>