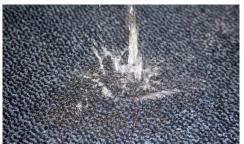

- Traditional Nylon fibers blended with very fine MicroLuxx<sup>™</sup> fibers work together to absorb high levels of dirt and moisture.
- Absorbs more than 2 and a half times moisture than standard carpeted mats.
- High Twist heat set microluxx<sup>™</sup> are resistant against crushing and allow dirt to filter into the mat rather than remaining on top of the carpeted surface.
- 100 % Nitrile EXS™ Rubber backing prevents curling and cracking in all types of weather.