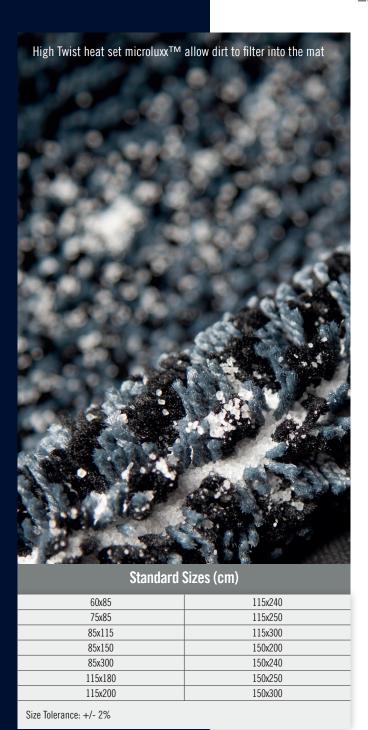

- Traditional Nylon fibers blended with very fine MicroLuxx<sup>™</sup> fibers work together to absorb high levels of dirt and moisture.
- Absorbs more than 2 and a half times moisture than standard carpeted mats.
- High Twist heat set microluxx<sup>™</sup> are resistant against crushing and allow dirt to filter into the mat rather than remaining on top of the carpeted surface.
- 100 % Nitrile EXS™ Rubber backing prevents curling and cracking in all types of weather.

## Microluxx<sup>TM</sup>