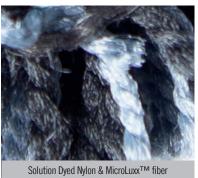

## **Specifications**

Yarn: 50% Type 6 Solution Dyed Nylon & 50% recycled

MicroLuxx<sup>™</sup> fiber

Carpet weight: 1112 gr/m<sup>2</sup>

Rubber: Nitrile EXS™ (Border 2.5 mm / Center 1.5 mm)

Total weight: 3112 gr/m<sup>2</sup>