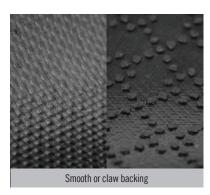

## **Specifications**

Yarn: 50% Type 6 Solution Dyed Nylon & 50% recycled

MicroLuxx<sup>™</sup> fiber

Carpet weight: 1112 gr/m<sup>2</sup>

Rubber: Nitrile EXS™ (Border 2.5 mm / Center 1.5 mm)

Total weight: 3112 gr/m<sup>2</sup>

Also available in 3 mm rubber backing