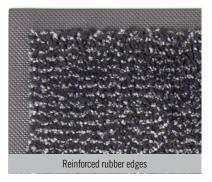

- Traditional Nylon fibers blended with very fine MicroLuxx<sup>™</sup> fibers work together to absorb high levels of dirt and moisture.
- Absorbs more than 2 and a half times moisture than standard carpeted mats.
- High Twist heat set microluxx<sup>™</sup> are resistant against crushing and allow dirt to filter into the mat rather than remaining on top of the carpeted surface.
- 100 % Nitrile EXS™ Rubber backing prevents curling and cracking in all types of weather.

## **Specifications**

Yarn: 50% Type 6 Solution Dyed Nylon & 50% recycled

MicroLuxx<sup>™</sup> fiber

Carpet weight: 1112 gr/m<sup>2</sup>

Rubber: Nitrile EXS™ (Border 2.5 mm / Center 1.5 mm)

Total weight: 3112 gr/m<sup>2</sup>