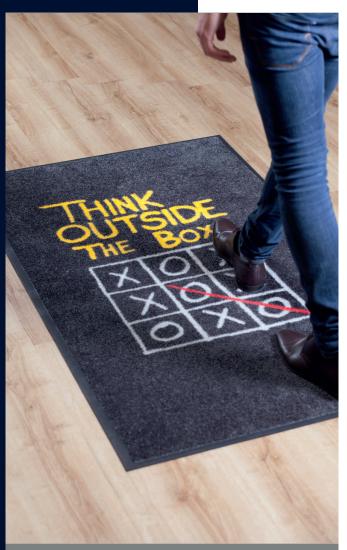

# Colorstar HD

# Logo Mats • Indoor

Colorstar HD mats feature your custom logo or artwork digitally printed on recycled PET material. Choose from 100 standard color options.

- From a palette of 100 standard colours, you can create the most complex photorealistic and logo designs as well as rich and saturated solid shades.
- Colorstar HD mats are produced with phthalate free nitrile rubber and consist of 34% postindustrial recycled content in the rubber polymer.
- The top layer of the mat contains 100% recycled, post-consumer polyester (PET).