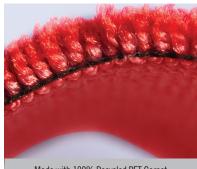

# Logo Mats • Indoor

Colorstar HD mats feature your custom logo or artwork digitally printed on recycled PET material. Choose from 100 standard color options.

- From a palette of 100 standard colours, you can create the most complex photorealistic and logo designs as well as rich and saturated solid shades.
- Colorstar HD mats are produced with phthalate free nitrile rubber and consist of 34% postindustrial recycled content in the rubber polymer.
- The top layer of the mat contains 100% recycled, post-consumer polyester (PET).

# **Colorstar HD**

Logo Mats • Indoor

Made with 100% Recycled PET Carpet

Reinforced rubber edges