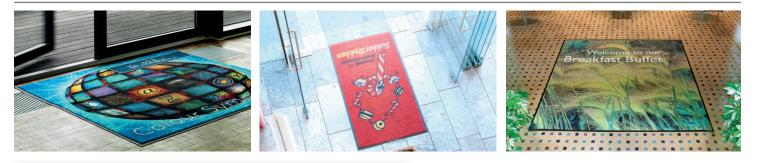

# Colorstar HD

# Logo Mats • Indoor

Colorstar HD mats feature your custom logo or artwork digitally printed on recycled PET material. Choose from 100 standard color options.

- From a palette of 100 standard colours, you can create the most complex photorealistic and logo designs as well as rich and saturated solid shades.
- Colorstar HD mats are produced with phthalate free nitrile rubber and consist of 34% postindustrial recycled content in the rubber polymer.
- The top layer of the mat contains 100% recycled, post-consumer polyester (PET).