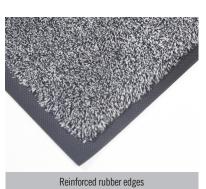

Bartex Cotton mats feature a slip-resistant rubber backing and a highly absorbent cotton carpetsurface designed to stop dust, dirt, and moisture at your door and provide a safe walking surface

- 100% cotton offers excellent absorption and dust control properties.
- Recommended for indoor commercial use at entryways, in lobbies, at front desks or anywhere additional traction or moisture control is needed.
- 100% Nitrile Rubber backing prevents curling and cracking in all types of weather.