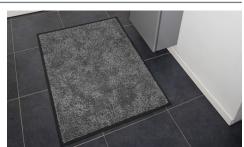

Bartex Cotton mats feature a slip-resistant rubber backing and a highly absorbent cotton carpetsurface designed to stop dust, dirt, and moisture at your door and provide a safe walking surface

- 100% cotton offers excellent absorption and dust control properties.
- Recommended for indoor commercial use at entryways, in lobbies, at front desks or anywhere additional traction or moisture control is needed.
- 100% Nitrile Rubber backing prevents curling and cracking in all types of weather.

## **Entrance Mats • Indoor**