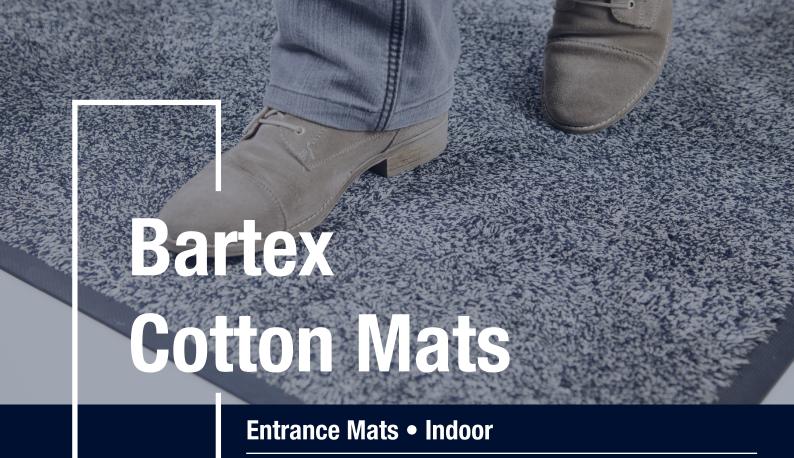

Bartex Cotton mats feature a slip-resistant rubber backing and a highly absorbent cotton carpetsurface designed to stop dust, dirt, and moisture at your door and provide a safe walking surface

- 100% cotton offers excellent absorption and dust control properties.
- Recommended for indoor commercial use at entryways, in lobbies, at front desks or anywhere additional traction or moisture control is needed.
- 100% Nitrile Rubber backing prevents curling and cracking in all types of weather.

## **Bartex™** Cotton Mats

## **Entrance Mats • Indoor**