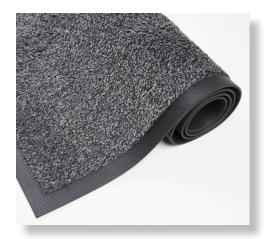

Bartex Cotton mats feature a slip-resistant rubber backing and a highly absorbent cotton carpetsurface designed to stop dust, dirt, and moisture at your door and provide a safe walking surface

- 100% cotton offers excellent absorption and dust control properties.
- Recommended for indoor commercial use at entryways, in lobbies, at front desks or anywhere additional traction or moisture control is needed.
- 100% Nitrile Rubber backing prevents curling and cracking in all types of weather.

## **Specifications**

Yarn: 100% Cotton KCT2

Carpet weight: 930g/m<sup>2</sup>

Rubber: Nitrile Rubber (Border 2.8 mm / Center 1.55 mm)

Total weight: 3.100 gr/m<sup>2</sup>

Also available in 3,1 mm rubber backing