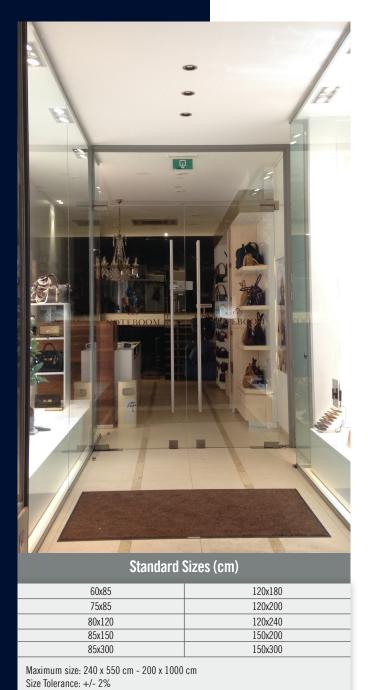

## **Entrance Mats • Indoor**

## **Specifications**

Yarn: 100% Cotton KCT2

Carpet weight: 930g/m<sup>2</sup>

Rubber: Nitrile Rubber (Border 2.8 mm / Center 1.55 mm)

Total weight: 3.100 gr/m<sup>2</sup>

Also available in 3,1 mm rubber backing