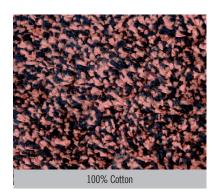

Bartex Cotton mats feature a slip-resistant rubber backing and a highly absorbent cotton carpetsurface designed to stop dust, dirt, and moisture at your door and provide a safe walking surface

- 100% cotton offers excellent absorption and dust control properties.
- Recommended for indoor commercial use at entryways, in lobbies, at front desks or anywhere additional traction or moisture control is needed.
- 100% Nitrile Rubber backing prevents curling and cracking in all types of weather.

## **Specifications**

Yarn: 100% Cotton KCT2

Carpet weight: 930g/m<sup>2</sup>

Rubber: Nitrile Rubber (Border 2.8 mm / Center 1.55 mm)

Total weight: 3.100 gr/m<sup>2</sup>

Also available in 3,1 mm rubber backing