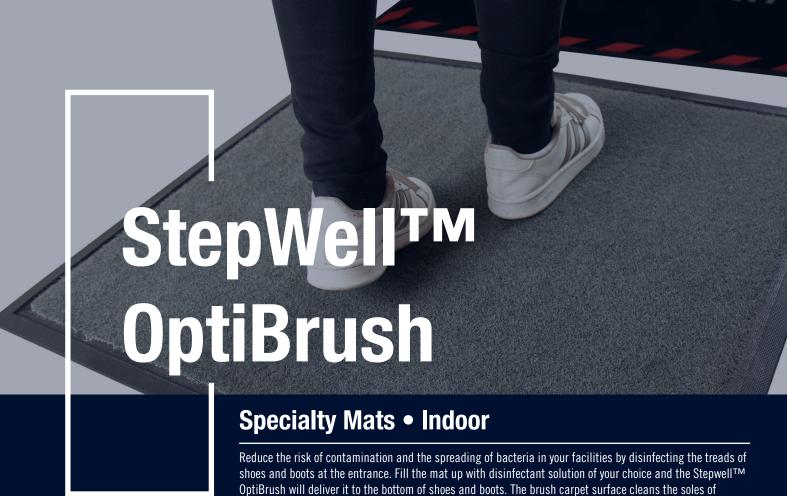

- Spill Control borders allow for containment of up to 4,1/m² liter of disinfecting liquid.
- Brush fibers scrub soles clean.
- Nitrile rubber backing offers excellent slip resistance.

footwear before they leave the mat providing you with a safer and cleaner facility.

- Standard sizes applicable in most doorways.
- Works best with Quaternary Ammonium and hydrogen peroxide sanitizing solutions; can be used with chlorine bleach if diluted.



## StepWell<sup>TM</sup> OptiBrush

**Specialty Mats • Indoor** 









## **Specifications**

Yarn: Coarse Continuous Filament Solution Dyed Nylon

Carpet weight: 1300 gr/m²

Rubber: Nitrile EXS™

Thickness: Body: 2,9mm
Border: 7,9 mm

Total weight: 5,2 kg/m<sup>2</sup>