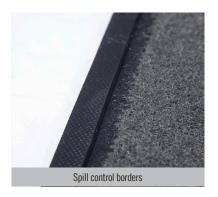

- Spill Control borders allow for containment of up to 4,1/m² liter of disinfecting liquid.
- Brush fibers scrub soles clean.
- Nitrile rubber backing offers excellent slip resistance.

footwear before they leave the mat providing you with a safer and cleaner facility.