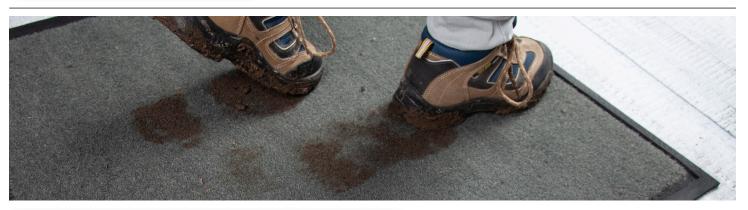

- Spill Control borders allow for containment of up to 4,1/m² liter of disinfecting liquid.
- Brush fibers scrub soles clean.
- Nitrile rubber backing offers excellent slip resistance.

footwear before they leave the mat providing you with a safer and cleaner facility.