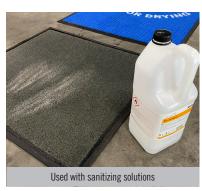

- Standard sizes applicable in most doorways.
- Works best with Quaternary Ammonium and hydrogen peroxide sanitizing solutions; can be used with chlorine bleach if diluted.