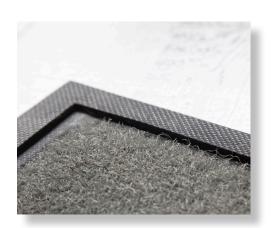

- Spill Control borders allow for containment of up to 4,1/m² liter of disinfecting liquid.
- Brush fibers scrub soles clean.
- Nitrile rubber backing offers excellent slip resistance.

footwear before they leave the mat providing you with a safer and cleaner facility.