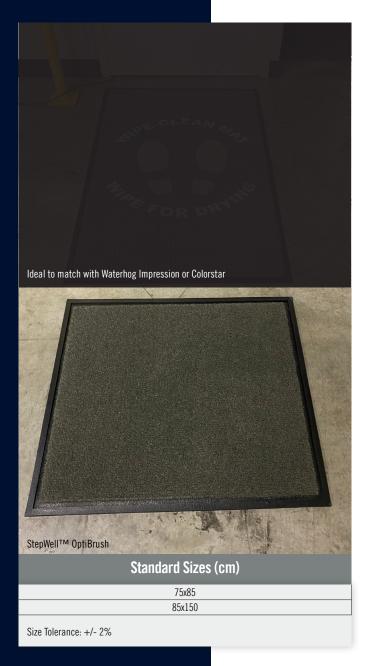

- Standard sizes applicable in most doorways.
- Works best with Quaternary Ammonium and hydrogen peroxide sanitizing solutions; can be used with chlorine bleach if diluted.

## **Specifications**

Yarn: Coarse Continuous Filament Solution Dyed Nylon

Carpet weight: 1300 gr/m²

Rubber: Nitrile EXS™

Thickness: Body: 2,9mm
Border: 7,9 mm

Total weight: 5,2 kg/m<sup>2</sup>