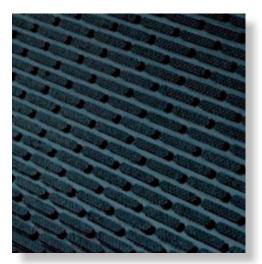

## Specialty Mats • Outdoor

SuperScrape mats feature molded tread surface cleats that effectively scrape tough dirt and grime from shoes. They are ideal for use outside as a scraper mat or as a slip-resistant mat in wet areas.

- Textured slip resistant surface effectively removes dirt and soil.
- The rubber is resistant to chemicals, greases and oils.
- Perfect for use outside of entrances as a scraper mat or as a slip resistant mat in wet areas.