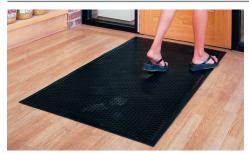

## Specialty Mats • Outdoor

SuperScrape mats feature molded tread surface cleats that effectively scrape tough dirt and grime from shoes. They are ideal for use outside as a scraper mat or as a slip-resistant mat in wet areas.

- Textured slip resistant surface effectively removes dirt and soil.
- The rubber is resistant to chemicals, greases and oils.
- Perfect for use outside of entrances as a scraper mat or as a slip resistant mat in wet areas.