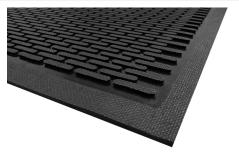

## Specialty Mats • Outdoor

SuperScrape mats feature molded tread surface cleats that effectively scrape tough dirt and grime from shoes. They are ideal for use outside as a scraper mat or as a slip-resistant mat in wet areas.

- Textured slip resistant surface effectively removes dirt and soil.
- The rubber is resistant to chemicals, greases and oils.
- Perfect for use outside of entrances as a scraper mat or as a slip resistant mat in wet areas.