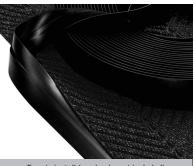

## Waterhog ® Eco Elite Roll Goods

## Specialty Mats • Indoor

WaterHog Rollgoods are designed to provide scalable flooring solutions for large areas.

- 100% recycled fabric surface will not fade in the sun or rot in wet conditions.
- 100% resistant to bleach and sunlight.
- Heavy-Duty rubber backing is made from 20% recycled rubber content and stays in place.
- Exclusive rubber reinforced bi-level herringbone pattern effectively stores dirt and moisture beneath shoe level.

## Waterhog<sup>®</sup> Eco Elite Roll Goods

Specialty Mats • Indoor

Standard Size (cm)

182 x 2042

Pattern: Herringbone

Easy to install (pvc border not included)