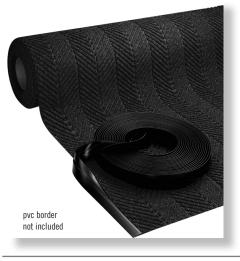

## Waterhog<sup>®</sup> Eco Elite Roll Goods

Specialty Mats • Indoor

Standard Size (cm)

182 x 2042

Pattern: Herringbone

Easy to install (pvc border not included)

## **Specifications**

Backing options: Smooth Labeling options: Unavailable Backing: Type: 100% SBR Rubber (20% Recycled Content) Border Thickness: 1.7 mm Rubber Nubs: 4.83 mm Surface: Type: 100% post-consumer Pet Polyester Fiber Weight: 850 gr/m<sup>2</sup> Rubber Nub Height: 9.53 mm Pattern: Herringbone #170 black smoke