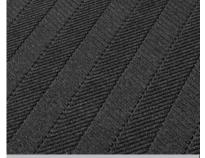

## **Specifications**

Backing options: Smooth Labeling options: Unavailable Backing: Type: 100% SBR Rubber (20% Recycled Content) Border Thickness: 1.7 mm Rubber Nubs: 4.83 mm Surface: Type: 100% post-consumer Pet Polyester Fiber Weight: 850 gr/m<sup>2</sup> Rubber Nub Height: 9.53 mm Pattern: Herringbone #170 black smoke