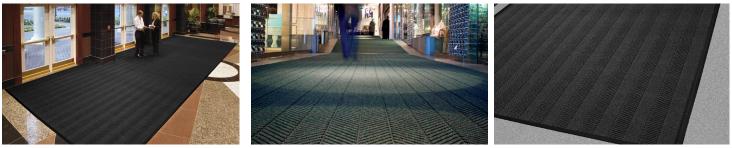

## Specialty Mats • Indoor

WaterHog Rollgoods are designed to provide scalable flooring solutions for large areas.

- 100% recycled fabric surface will not fade in the sun or rot in wet conditions.
- 100% resistant to bleach and sunlight.
- Heavy-Duty rubber backing is made from 20% recycled rubber content and stays in place.
- Exclusive rubber reinforced bi-level herringbone pattern effectively stores dirt and moisture beneath shoe level.