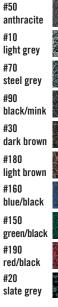

#### Wom Original

Wom Unicolour

| #107<br>clear black   |  |
|-----------------------|--|
| #130 Clear<br>Granite |  |
| #200<br>scarlet red   |  |
| #105<br>Clear Red     |  |

| Specifications |
|----------------|
|----------------|