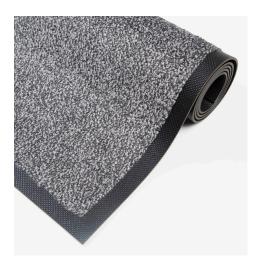

### **Entrance Mats • Indoor**

WOM® Solution Dyed Nylon mats are specially designed to pick up dirt and moisture in heavy traffic areas and buildings where a high level of cleanliness is critical.

- Fibres are twisted and heat set for durable performance after repeated wash cycles.
- Carbon ibres twisted into the yarn which helps to dissipate static electricity.
- Wom® solution dyed nylon mats are manufactured in the UK and are produced with phthalate free rubber and incorporate 34% recycled rubber content to further reduce the impact on the environment.
- ECONYL® regenerated nylon is better when it comes to climate change by reducing the global warming impact of nylon by up to 90% compared with the material from oil.
- There is 34% postindustrial recycled content in the rubber polymer.

#### Wom Original

Wom Unicolour

| #107<br>clear black   |  |
|-----------------------|--|
| #130 Clear<br>Granite |  |
| #200<br>scarlet red   |  |
| #105<br>Clear Red     |  |

| Specifications |
|----------------|
|----------------|

| Surface    |
|------------|
| our la o o |

| Туре:    | 100% ECONYL® regenerated BCF polyamide, twisted & heat set multifilaments                          |
|----------|----------------------------------------------------------------------------------------------------|
| Weight:  | 2374 g/m²                                                                                          |
| Backing: | 100% nitrilrubber backing with 34% post industrial recycled content in the polymer, phthalate free |
| Туре:    | Rubber, phthalate free                                                                             |