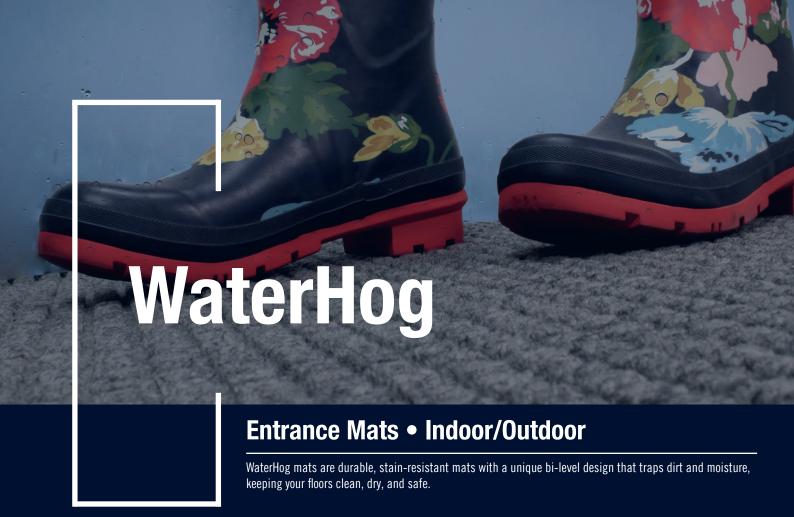

- Clean & Dry Raised nubs remove dirt and moisture from shoes and trap it below foot level.
- **Recycled material** Solution-Dyed PET carpet made from 100% recycled plastic bottles. Nitril Rubber backing is PVC-Free.
- Waterdam Borders The borders are designed to hold water and dirt on the mat keeping it off carpets and floors.
- **Durable** Reinforced rubber nubs prevent pile from crushing and extend the performance life of the mat.
- Fade & Stain Resistant Solution-dyed PET fabric is resistant to staining, dries quickly, and will not fade or rot.
- Easy to Clean and Maintain Simply use commercial cleaning machines, vacuum, high pressure cleaner or steam clean.