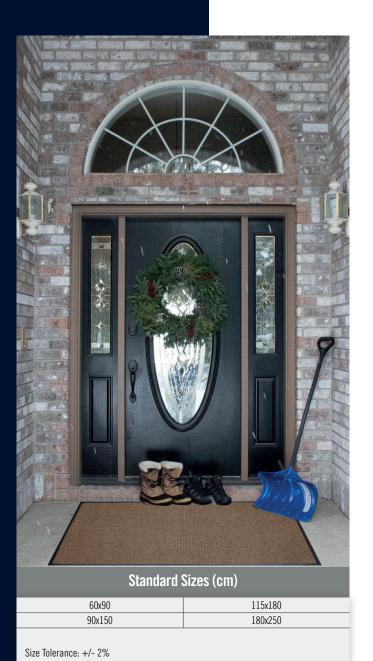

1.98 mm - Body

**Total Weight:** 2.8 kg/m<sup>2</sup>

Border Options: Fashion and rubber border