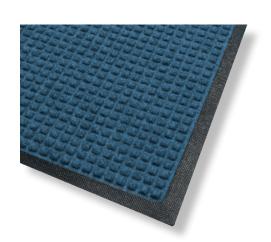

- Clean & Dry Raised nubs remove dirt and moisture from shoes and trap it below foot level.
- **Recycled material** Solution-Dyed PET carpet made from 100% recycled plastic bottles. Nitril Rubber backing is PVC-Free.
- Waterdam Borders The borders are designed to hold water and dirt on the mat keeping it off carpets and floors.
- **Durable** Reinforced rubber nubs prevent pile from crushing and extend the performance life of the mat.
- Fade & Stain Resistant Solution-dyed PET fabric is resistant to staining, dries quickly, and will not fade or rot.
- Easy to Clean and Maintain Simply use commercial cleaning machines, vacuum, high pressure cleaner or steam clean.

## WaterHog

Fashion or rubber border

#61 Navy

**Specifications** 

Carpet: 100% Recycled Solution Dyed P.E.T.

Weight: 820 gr/m<sup>2</sup>

Backing: **Rubber backing** 3.63 mm - Border Thickness:

Smooth or claw backing