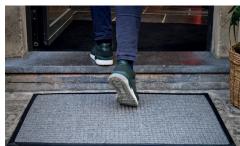

- Clean & Dry Raised nubs remove dirt and moisture from shoes and trap it below foot level.
- **Recycled material** Solution-Dyed PET carpet made from 100% recycled plastic bottles. Nitril Rubber backing is PVC-Free.
- Waterdam Borders The borders are designed to hold water and dirt on the mat keeping it off carpets and floors.
- **Durable** Reinforced rubber nubs prevent pile from crushing and extend the performance life of the mat.
- Fade & Stain Resistant Solution-dyed PET fabric is resistant to staining, dries quickly, and will not fade or rot.
- Easy to Clean and Maintain Simply use commercial cleaning machines, vacuum, high pressure cleaner or steam clean.