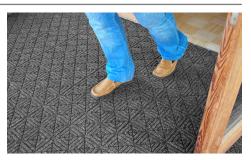

- 100% recycled fabric surface will not fade in the sun or rot in wet conditions.
- 100% resistant to bleach and sunlight.
- Heavy-duty rubber backing is made from 20% recycled rubber content and stays in place.
- Fast absorbing, quick drying polypropylene.
- Standard sizes

## **Specifications**

100% post-consumer PET Polyester Fiber Type:

850 gr/m<sup>2</sup> Weight: Rubber Nubs Height: 6,1 mm

Type: 100% SBR Rubber (20% recycled content)

**Total Thickness:** 9.3 mm