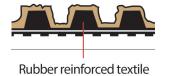

- 100% recycled fabric surface will not fade in the sun or rot in wet conditions.
- 100% resistant to bleach and sunlight.
- Heavy-duty rubber backing is made from 20% recycled rubber content and stays in place.
- Fast absorbing, quick drying polypropylene.
- Standard sizes

## **Specifications**

100% post-consumer PET Polyester Fiber Type:

850 gr/m<sup>2</sup> Weight: Rubber Nubs Height: 6,1 mm

Type: 100% SBR Rubber (20% recycled content)

**Total Thickness:** 9.3 mm