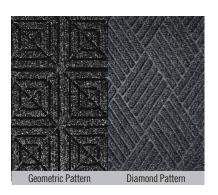

- 100% recycled fabric surface will not fade in the sun or rot in wet conditions.
- 100% resistant to bleach and sunlight.
- Heavy-duty rubber backing is made from 20% recycled rubber content and stays in place.
- Fast absorbing, quick drying polypropylene.
- Standard sizes







## **Waterhog Max Tile**

**Entrance Mats • Indoor/Outdoor** 



Sold in cases of 12 Size Tolerance: +/- 2%

\*black smoke is in stock in these sizes













## **Specifications**

100% post-consumer PET Polyester Fiber Type:

850 gr/m<sup>2</sup> Weight: Rubber Nubs Height: 6,1 mm

Type: 100% SBR Rubber (20% recycled content)

**Total Thickness:** 9.3 mm