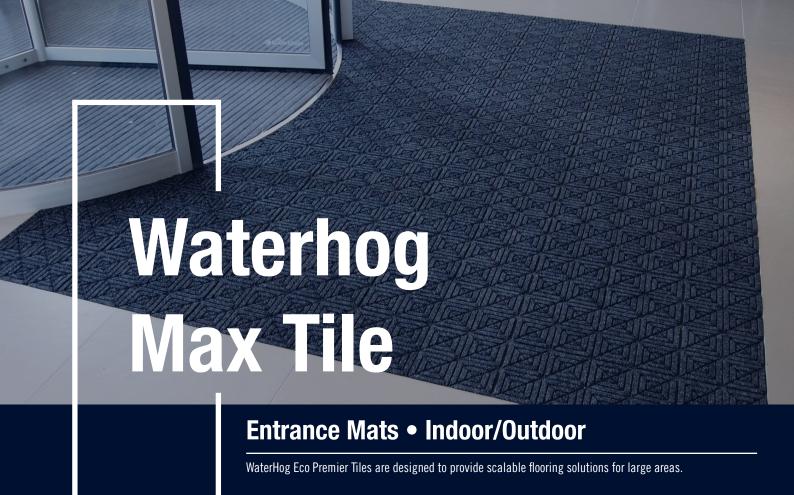

## **Waterhog Max Tile**

**Entrance Mats • Indoor/Outdoor** 

Sold in cases of 12 Size Tolerance: +/- 2%

\*black smoke is in stock in these sizes