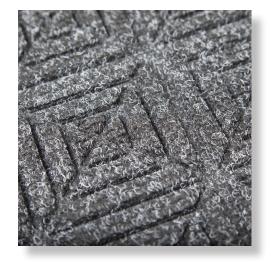

## **Specifications**

100% post-consumer PET Polyester Fiber Type:

850 gr/m<sup>2</sup> Weight: Rubber Nubs Height: 6,1 mm

Type: 100% SBR Rubber (20% recycled content)

**Total Thickness:** 9.3 mm