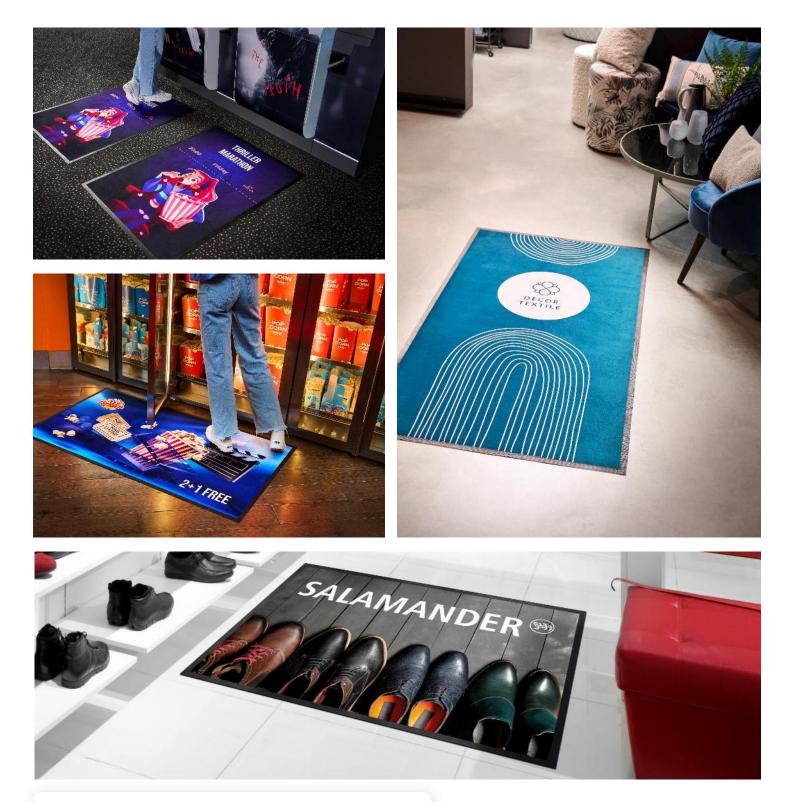

### ightarrow WHY CHOOSE THIS MAT?

Our Promo Floor Mats are a fantastic and functional way to promote your brand effectively. They offer stunning quality, full colour print to a 100% recycled polyester surface on premium rubber backing.

- Ideal product for Point of Purchase applications
- Photographic HD Sublimation Print Quality
- 100% High Quality, knitted polyester surface
- Anti-slip rubber backing made with 32% recycled polymer

> SPECIFICATIONS

#### > STANDARD SIZES

| 60 x 40 cm   | 60 x 85 cm   | 75 x 50 cm  |
|--------------|--------------|-------------|
| 85 x 120 cm  | 85 x 150 cm  | 85 x 300 cm |
| 115 x 180 cm | 150 x 300 cm |             |