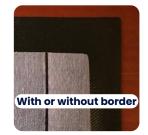

| Surface          | 100% Recycled brush knitted polyester F/C printed surface                                                              |
|------------------|------------------------------------------------------------------------------------------------------------------------|
| Backing          | <ul> <li>100% nitrilrubber backing (32% recycled polymer)</li> <li>Smooth</li> </ul>                                   |
| Other properties | <ul> <li>Thickness: 1.4 mm</li> <li>Weight: 2 kg/m<sup>2</sup></li> </ul>                                              |
| Border           | <ul> <li>Width: 2 cm</li> <li>Available with and without rubber border</li> </ul>                                      |
| Recommended use  | Recommended for indoor use in retail and<br>leisure settings for added brand awareness<br>and messaging opportunities. |