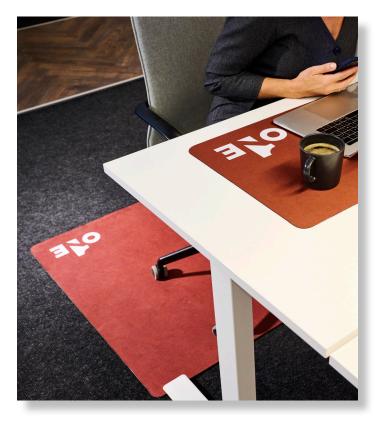

## Specialty Mats • Indoor

Chair Mats Impressions mats feature your custom logo or artwork digitally printed. Choose from 80 standard color options. M+A Chair Mats Impressions not only help protect your floor, they also add some visual interest to your office space.

- HIGH-QUALITY PRINT Logos and designs are digitally printed; fine details, shading, and 3D images can be achieved
- 80 Standaard kleurenopties beschikbaar
- Glides Easily Your chair will glide easily over the firm but beautiful surface
- Skid-Resistant Floor Protection The durable rubber backing protects your floors and keeps your mat from sliding
- Easy to Clean The stain-resistant PET surface can be vacuumed and/or wiped clean with mild detergent
- Designed for placement on hard floors (will work on low-pile carpet, but not designed for anything softer)