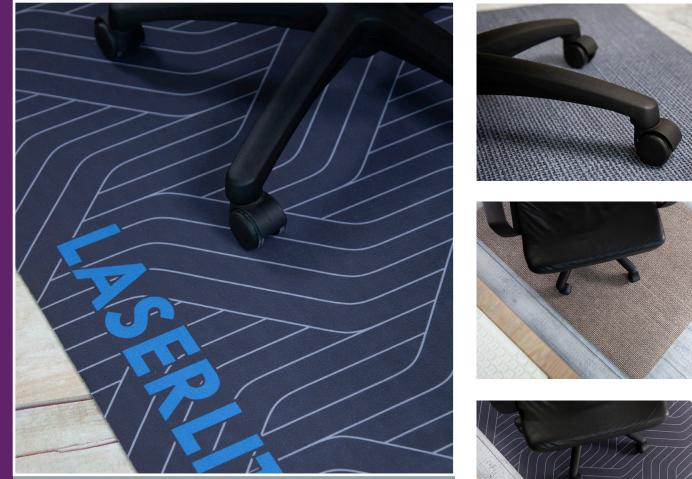

## Specialty Mats • Indoor

Chair Mats Impressions mats feature your custom logo or artwork digitally printed. Choose from 80 standard color options. M+A Chair Mats Impressions not only help protect your floor, they also add some visual interest to your office space.

- HIGH-QUALITY PRINT Logos and designs are digitally printed; fine details, shading, and 3D images can be achieved
- 80 Standaard kleurenopties beschikbaar
- Glides Easily Your chair will glide easily over the firm but beautiful surface
- Skid-Resistant Floor Protection The durable rubber backing protects your floors and keeps your mat from sliding
- Easy to Clean The stain-resistant PET surface can be vacuumed and/or wiped clean with mild detergent
- Designed for placement on hard floors (will work on low-pile carpet, but not designed for anything softer)

### **Specifications**

Carpet:(Soft) Knitted Polyester upper layerRubber:SBR Rubber bottom layerThickness:4 mmWeight:3,6 kg