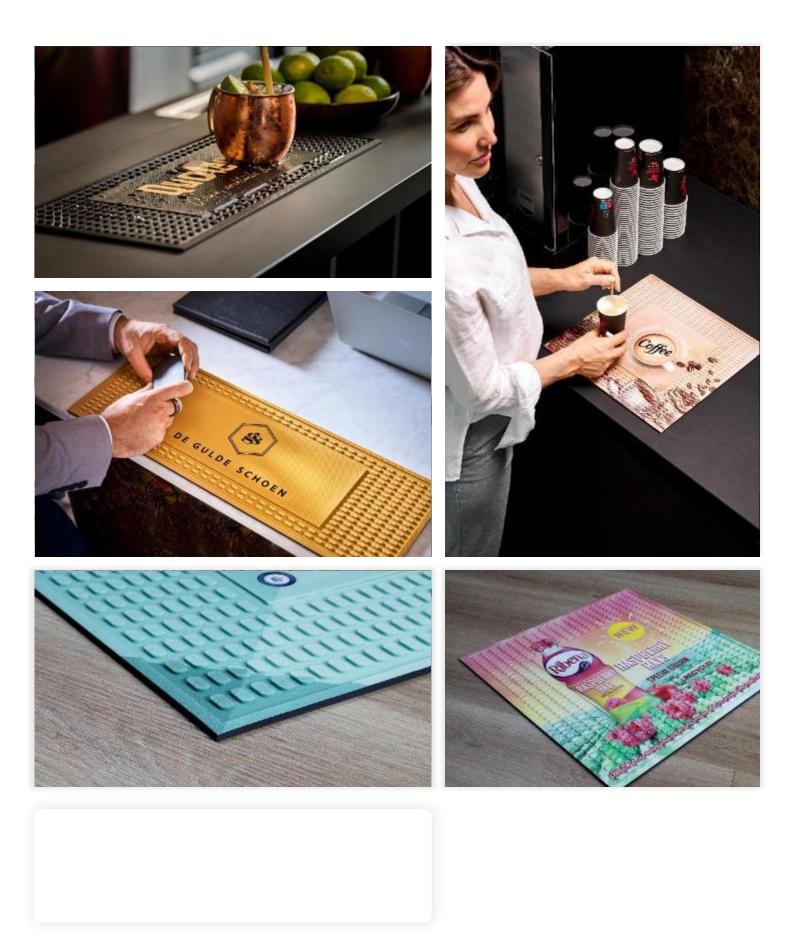

# **Counter Impressions**

→ COUNTER MAT • INDOOR



### WHY CHOOSE THIS MAT?

The Counter Impressions is our latest innovation in premium point of sale solutions. The full colour printed, wipeable surface is combined with a tactile and highly functional dimpled recessed design for containment of liquids.

- Lightning fast production
- Ideal product for counter top Point of Purchase applications
- Low minimum order quantity
- Photographic quality logos
- Full bleed print area



# SPECIFICATIONS

**Material** Digitally printed Thermo-plastic

**Backing** Rubber

Smooth backing

**Total weight:** 4.7 kg/m<sup>2</sup> Other properties

Overall thickness: 4 mm

Recommended

use

Recommended for promotional use at bars, counters and customer touchpoints.



# **STANDARD SIZES**

100 x 500 mm 200 x 550 mm 355 x 355 mm

Size Tolerance: +/- 2%