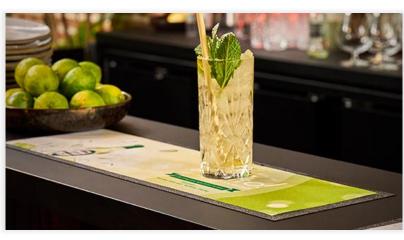

## Premium Bar & Counter Mat

→ COUNTER MAT • INDOOR

The hardwearing, recycled knitted polyester surface of our bar mats can be fully customised with your choice of vibrant, photographic quality design. The durable nitrile backing offers protection for surfaces and has outstanding lay flat properties.

- The perfect product for point of purchase visibility
- Photographic HD Sublimation Print Quality
- High quality 100% recycled knitted polyester surface
- 100% Nitrile rubber anti-slip backing (32% recycled polymer)