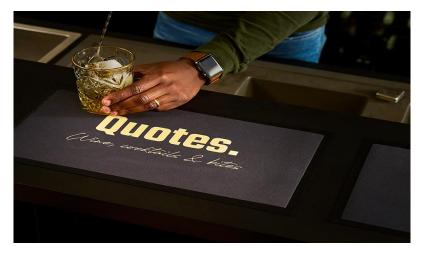

## Premium Bar & Counter Mat

→ COUNTER MAT • INDOOR

The hardwearing, recycled knitted polyester surface of our bar mats can be fully customised with your choice of vibrant, photographic quality design. The durable nitrile backing offers protection for surfaces and has outstanding lay flat properties.

- The perfect product for point of purchase visibility
- Photographic HD Sublimation Print Quality
- High quality 100% recycled knitted polyester surface
- 100% Nitrile rubber anti-slip backing (32% recycled polymer)