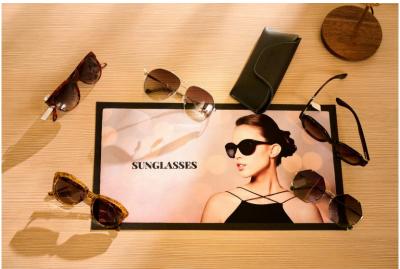

## Premium Bar & Counter Mat

→ COUNTER MAT • INDOOR

The hardwearing, recycled knitted polyester surface of our bar mats can be fully customised with your choice of vibrant, photographic quality design. The durable nitrile backing offers protection for surfaces and has outstanding lay flat properties.

- The perfect product for point of purchase visibility
- Photographic HD Sublimation Print Quality
- High quality 100% recycled knitted polyester surface
- 100% Nitrile rubber anti-slip backing (32% recycled polymer)