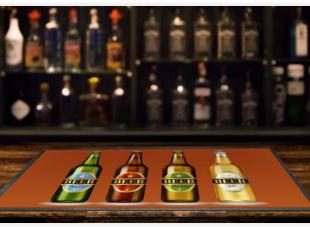

## Premium Bar & Counter Mat

→ COUNTER MAT • INDOOR

The hardwearing, recycled knitted polyester surface of our bar mats can be fully customised with your choice of vibrant, photographic quality design. The durable nitrile backing offers protection for surfaces and has outstanding lay flat properties.

- The perfect product for point of purchase visibility
- Photographic HD Sublimation Print Quality
- High quality 100% recycled knitted polyester surface
- 100% Nitrile rubber anti-slip backing (32% recycled polymer)