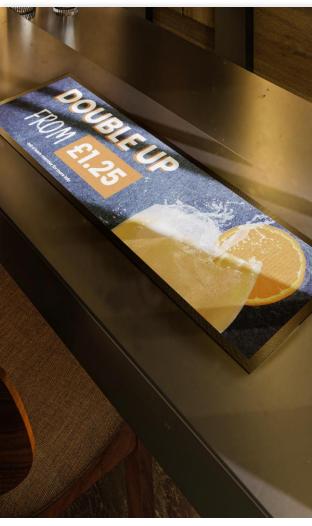

## Premium Bar & Counter Mat

→ COUNTER MAT • INDOOR

The hardwearing, recycled knitted polyester surface of our bar mats can be fully customised with your choice of vibrant, photographic quality design. The durable nitrile backing offers protection for surfaces and has outstanding lay flat properties.

- The perfect product for point of purchase visibility
- Photographic HD Sublimation Print Quality
- High quality 100% recycled knitted polyester surface
- 100% Nitrile rubber anti-slip backing (32% recycled polymer)