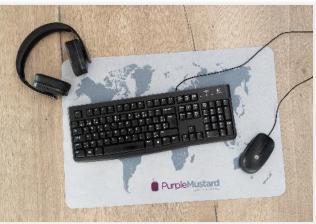

## Premium Office Desk Mat

→ LOGO MAT • INDOOR

## → WHY CHOOSE THIS MAT?

The hardwearing, recycled knitted polyester surface of our desk mats can be fully customised with your choice of vibrant, photographic quality design. The durable nitrile backing offers protection for surfaces and has outstanding lay flat properties.

- The perfect product for point of purchase visibility
- · Photographic HD Sublimation Print Quality
- High quality 100% recycled knitted polyester surface
- 100% Nitrile rubber anti-slip backing (32% recycled polymer)