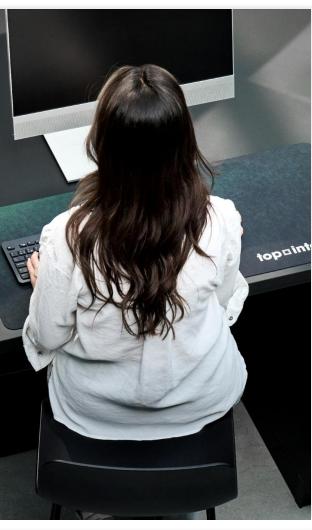

## Premium Office Desk Mat

→ LOGO MAT • INDOOR

## → WHY CHOOSE THIS MAT?

The hardwearing, recycled knitted polyester surface of our desk mats can be fully customised with your choice of vibrant, photographic quality design. The durable nitrile backing offers protection for surfaces and has outstanding lay flat properties.

- The perfect product for point of purchase visibility
- · Photographic HD Sublimation Print Quality
- High quality 100% recycled knitted polyester surface
- 100% Nitrile rubber anti-slip backing (32% recycled polymer)