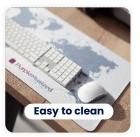

## CLEANING INSTRUCTIONS

Premium Office Desk Mats can be cleaned in two different ways:

- 1. They can be rinsed off under the sink.
- 2. They can be washed in a standard washing machine under 30°C with a mild detergent. Allow to dry naturally.