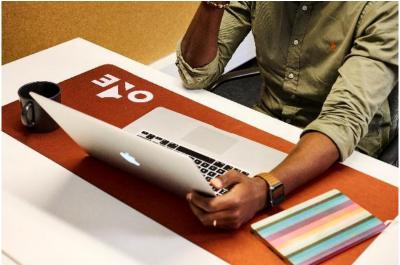

## Premium Office Desk Mat

→ LOGO MAT • INDOOR

## → WHY CHOOSE THIS MAT?

The hardwearing, recycled knitted polyester surface of our desk mats can be fully customised with your choice of vibrant, photographic quality design. The durable nitrile backing offers protection for surfaces and has outstanding lay flat properties.

- The perfect product for point of purchase visibility
- · Photographic HD Sublimation Print Quality
- High quality 100% recycled knitted polyester surface
- 100% Nitrile rubber anti-slip backing (32% recycled polymer)