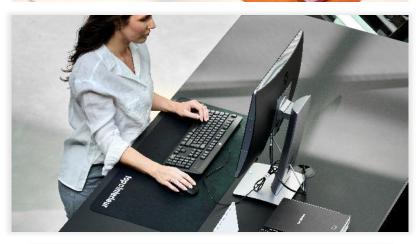

## Premium Office Desk Mat

→ LOGO MAT • INDOOR

## → WHY CHOOSE THIS MAT?

The hardwearing, recycled knitted polyester surface of our desk mats can be fully customised with your choice of vibrant, photographic quality design. The durable nitrile backing offers protection for surfaces and has outstanding lay flat properties.

- The perfect product for point of purchase visibility
- · Photographic HD Sublimation Print Quality
- High quality 100% recycled knitted polyester surface
- 100% Nitrile rubber anti-slip backing (32% recycled polymer)