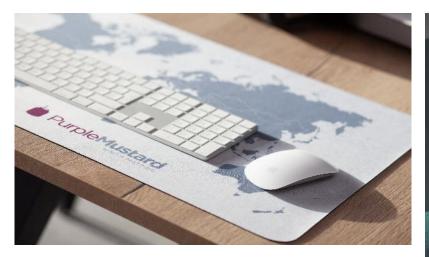

## Premium Office Desk Mat

→ LOGO MAT • INDOOR

## → WHY CHOOSE THIS MAT?

The hardwearing, recycled knitted polyester surface of our desk mats can be fully customised with your choice of vibrant, photographic quality design. The durable nitrile backing offers protection for surfaces and has outstanding lay flat properties.

- The perfect product for point of purchase visibility
- · Photographic HD Sublimation Print Quality
- High quality 100% recycled knitted polyester surface
- 100% Nitrile rubber anti-slip backing (32% recycled polymer)