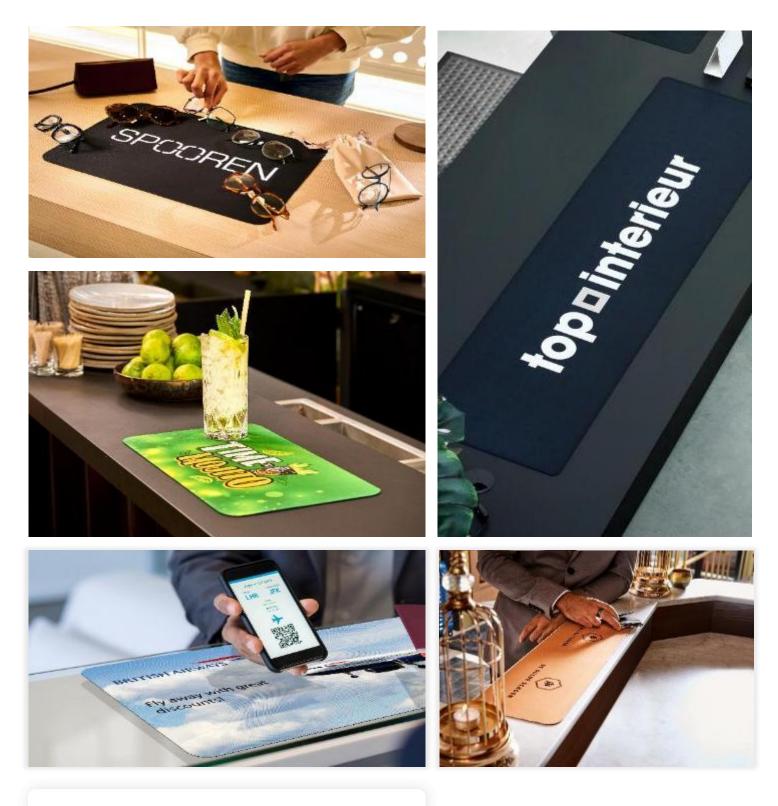

# Standard Bar & Counter Mat

 $\rightarrow$  COUNTER MAT • INDOOR

### ightarrow WHY CHOOSE THIS MAT?

The hardwearing surface of our bar mats can be fully customised with your choice of vibrant, photographic quality design. The soft natural rubber backing offers protection for surfaces and has outstanding lay flat properties.

- The perfect product for point of **purchase visibility**
- Photographic HD Sublimation Print Quality
- High quality printed neoprene satin polyester
- 100% natural rubber **anti-slip backing**