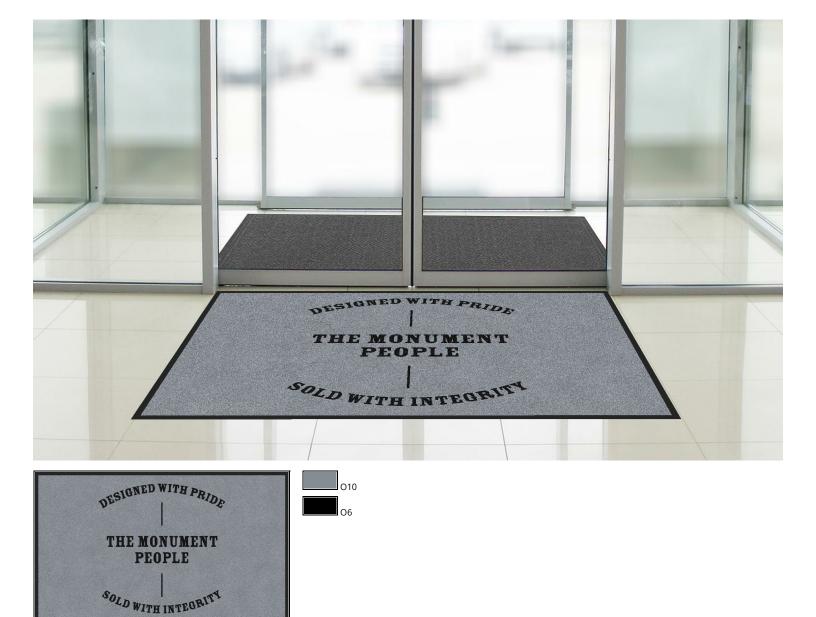

PO# 10076223

Classic Impressions HD

Design Name: Monument Co.

Design: 3582630

Size/Style: 3' x 5', B - Horizontal

Date: 30-Sep-2022

 $Note: Colors \ or \ computer \ generated \ artwork \ do \ not \ accurately \ match \ actual \ mat \ colors. \ Please \ refer \ to \ actual \ color \ samples.$ 