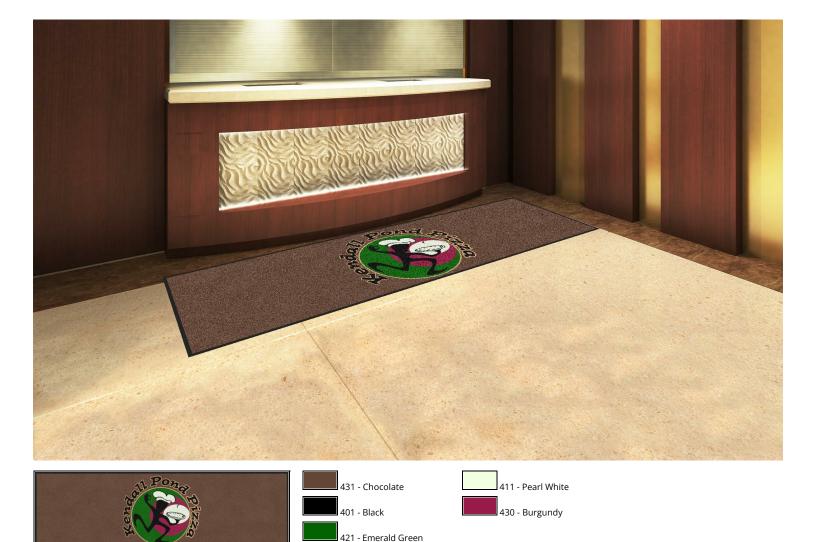

ClassicImpressions

Design Name: KENDALL POND PIZZA

Design: 604208 Size/Style: 3' x 10', B - Horizontal Date: 09-Nov-2005

413 - Sandalwood

Note: Colors or computer generated artwork do not accurately match actual mat colors. Please refer to actual color samples.