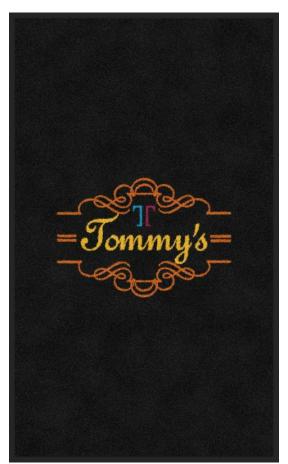

ClassicImpressions Design Name: TOMMY'S

Design: 956185 Size/Style: 3' x 5', A - Vertical Date: 06-Feb-2009

Note: Colors or computer generated artwork do not accurately match actual mat colors. Please refer to actual color samples.