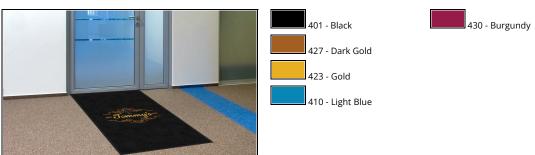

ClassicImpressions Design Name: TOMMY'S

Design: 956185 Size/Style: 3' x 5', A - Vertical Date: 06-Feb-2009

Note: Colors or computer generated artwork do not accurately match actual mat colors. Please refer to actual color samples.